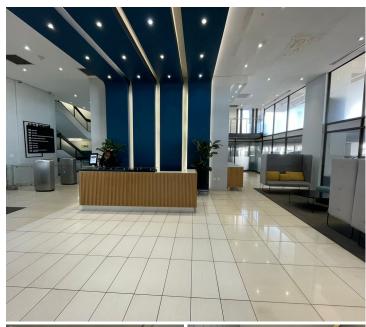

## 400 m<sup>2</sup>

Located at 192 Bram Fischer Drive in Kensington B, this premium  $400\text{m}^2$  office space is available for rent at  $R105/\text{m}^2$  excluding VAT and utilities, with a deposit requirement of two months' rent. Positioned on the border of Randburg and Sandton, 192 on Bram is a well-known commercial building housing esteemed tenants like Medhelp and multiple BPOs. The unit boasts modern, high-end finishes, making it an ideal setting for a head office or call centre. Designed with functionality in mind, the space features an openplan layout with multiple executive offices and boardrooms, along with large floor plates that maximize efficiency. Additionally, tenants can enjoy a private break area, as well as convenient access to the building's shared canteen and gym facilities.

With its prominent location and exposure along Bram Fischer Drive, this office space offers an excellent opportunity for branding and visibility. Accessible through Sneddon Road, the property is strategically connected to key areas including Bryanston, Sandton, and Randburg, with ample public transportation options nearby for easy commuting. Parking is well-catered for with 3.5...