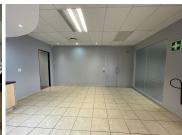

## 400 m<sup>2</sup>

Located at 192 Bram Fischer Drive in Kensington B, this premium  $400\text{m}^2$  office space is available for rent at  $R105/\text{m}^2$  excluding VAT and utilities, with a deposit requirement of two months' rent. Positioned on the border of Randburg and Sandton, 192 on Bram is a well-known commercial building housing esteemed tenants like Medhelp and multiple BPOs. The unit boasts modern, high-end finishes, making it an ideal setting for a head office or call centre. Designed with functionality in mind, the space features an openplan layout with multiple executive offices and boardrooms, along with large floor plates that maximize efficiency. Additionally, tenants can enjoy a private break area, as well as convenient access to the building's shared canteen and gym facilities.

With its prominent location and exposure along Bram Fischer Drive, this office space offers an excellent opportunity for branding and visibility. Accessible through Sneddon Road, the property is strategically connected to key areas including Bryanston, Sandton, and Randburg, with ample public transportation options nearby for easy commuting. Parking is well-catered for with 3.5...