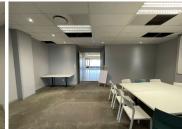

## 400 m<sup>2</sup>

Located at 192 Bram Fischer Drive in Kensington B, this premium  $400\text{m}^2$  office space is available for rent at  $R105/\text{m}^2$  excluding VAT and utilities, with a deposit requirement of two months' rent. Positioned on the border of Randburg and Sandton, 192 on Bram is a well-known commercial building housing esteemed tenants like Medhelp and multiple BPOs. The unit boasts modern, high-end finishes, making it an ideal setting for a head office or call centre. Designed with functionality in mind, the space features an openplan layout with multiple executive offices and boardrooms, along with large floor plates that maximize efficiency. Additionally, tenants can enjoy a private break area, as well as convenient access to the building's shared canteen and gym facilities.

With its prominent location and exposure along Bram Fischer Drive, this office space offers an excellent opportunity for branding and visibility. Accessible through Sneddon Road, the property is strategically connected to key areas including Bryanston, Sandton, and Randburg, with ample public transportation options nearby for easy commuting. Parking is well-catered for with 3.5...