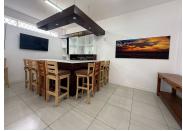

## 189 m<sup>2</sup>

This stunning 189m² ground-floor office in Northcliff offers a modern, sophisticated workspace at R100/m². Featuring sleek tiled flooring throughout, the office welcomes you with an elegant reception area, setting the tone for a professional and refined environment. Designed for functionality and comfort, the space includes a spacious boardroom, an entertainment area, and a large open-plan back section, providing ample room for collaboration and productivity.