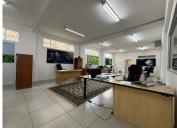

## 189 m<sup>2</sup>

This stunning 189m² ground-floor office in Northcliff offers a modern, sophisticated workspace at R100/m². Featuring sleek tiled flooring throughout, the office welcomes you with an elegant reception area, setting the tone for a professional and refined environment. Designed for functionality and comfort, the space includes a spacious boardroom, an entertainment area, and a large open-plan back section, providing ample room for collaboration and productivity.