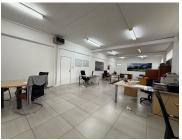

## 189 m<sup>2</sup>

This stunning 189m² ground-floor office in Northcliff offers a modern, sophisticated workspace at R100/m². Featuring sleek tiled flooring throughout, the office welcomes you with an elegant reception area, setting the tone for a professional and refined environment. Designed for functionality and comfort, the space includes a spacious boardroom, an entertainment area, and a large open-plan back section, providing ample room for collaboration and productivity.

With the convenience of its own private bathroom and kitchen, this unit ensures a self-sufficient and seamless work experience. Equipped with a backup inverter, operations remain uninterrupted even during power outages. Parking is available at R350 per bay, and lease terms require a two-month deposit.

Perfect for businesses looking for a stylish, secure, and wellequipped office space in a prime location, this property is an excellent opportunity. Contact us today to arrange a viewing!

Gross Monthly Rental R18,900 Ex Vat Lease Period 12 months Available From Immediately