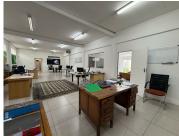

## 189 m<sup>2</sup>

This stunning 189m² ground-floor office in Northcliff offers a modern, sophisticated workspace at R100/m². Featuring sleek tiled flooring throughout, the office welcomes you with an elegant reception area, setting the tone for a professional and refined environment. Designed for functionality and comfort, the space includes a spacious boardroom, an entertainment area, and a large open-plan back section, providing ample room for collaboration and productivity.

With the convenience of its own private bathroom and kitchen, this unit ensures a self-sufficient and seamless work experience. Equipped with a backup inverter, operations remain uninterrupted even during power outages. Parking is available at R350 per bay, and lease terms require a two-month deposit.

Perfect for businesses looking for a stylish, secure, and wellequipped office space in a prime location, this property is an excellent opportunity. Contact us today to arrange a viewing!

Gross Monthly Rental R18,900 Ex Vat Lease Period 12 months Available From Immediately