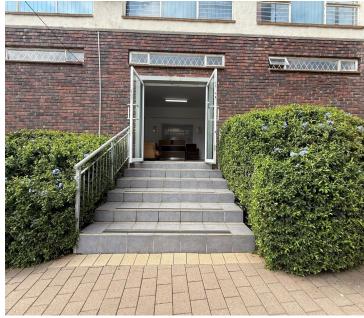

## 189 m<sup>2</sup>

This stunning 189m² ground-floor office in Northcliff offers a modern, sophisticated workspace at R100/m². Featuring sleek tiled flooring throughout, the office welcomes you with an elegant reception area, setting the tone for a professional and refined environment. Designed for functionality and comfort, the space includes a spacious boardroom, an entertainment area, and a large open-plan back section, providing ample room for collaboration and productivity.

With the convenience of its own private bathroom and kitchen, this unit ensures a self-sufficient and seamless work experience. Equipped with a backup inverter, operations remain uninterrupted even during power outages. Parking is available at R350 per bay, and lease terms require a two-month deposit.