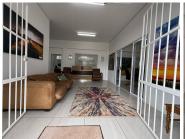

## 189 m<sup>2</sup>

This stunning 189m² ground-floor office in Northcliff offers a modern, sophisticated workspace at R100/m². Featuring sleek tiled flooring throughout, the office welcomes you with an elegant reception area, setting the tone for a professional and refined environment. Designed for functionality and comfort, the space includes a spacious boardroom, an entertainment area, and a large open-plan back section, providing ample room for collaboration and productivity.

With the convenience of its own private bathroom and kitchen, this unit ensures a self-sufficient and seamless work experience. Equipped with a backup inverter, operations remain uninterrupted even during power outages. Parking is available at R350 per bay, and lease terms require a two-month deposit.