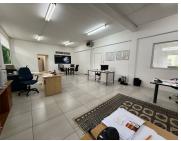

## 189 m<sup>2</sup>

This stunning 189m² ground-floor office in Northcliff offers a modern, sophisticated workspace at R100/m². Featuring sleek tiled flooring throughout, the office welcomes you with an elegant reception area, setting the tone for a professional and refined environment. Designed for functionality and comfort, the space includes a spacious boardroom, an entertainment area, and a large open-plan back section, providing ample room for collaboration and productivity.