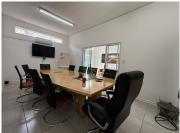

## 189 m<sup>2</sup>

This stunning 189m² ground-floor office in Northcliff offers a modern, sophisticated workspace at R100/m². Featuring sleek tiled flooring throughout, the office welcomes you with an elegant reception area, setting the tone for a professional and refined environment. Designed for functionality and comfort, the space includes a spacious boardroom, an entertainment area, and a large open-plan back section, providing ample room for collaboration and productivity.