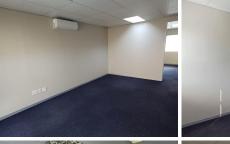

## 16,380 pm

Office To Let in Randburg | Sweet Thorn Office Park | Randpark Ridge

126 m<sup>2</sup>

Immaculate office space measuring 126sqm, at R130/sqm available for immediate occupation at R16,380 per month excluding VAT and utilities. This fantastic spacious office has an open floor plan layout with many individual offices and/or boardroom spaces.

Well maintained carpet flooring, equipped with a communal kitchenette area and ablutions for staff. The office park is well secured with security and controlled access to the park. The office has standard office lighting and air conditioning. Backup power available. Large windows allow for ample natural light to filter through the space.