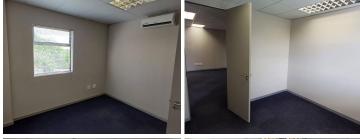

## 16,380 pm

Office To Let in Randburg | Sweet Thorn Office Park | Randpark Ridge

126 m<sup>2</sup>

Immaculate office space measuring 126sqm, at R130/sqm available for immediate occupation at R16,380 per month excluding VAT and utilities. This fantastic spacious office has an open floor plan layout with many individual offices and/or boardroom spaces.

Well maintained carpet flooring, equipped with a communal kitchenette area and ablutions for staff. The office park is well secured with security and controlled access to the park. The office has standard office lighting and air conditioning. Backup power available. Large windows allow for ample natural light to filter through the space.