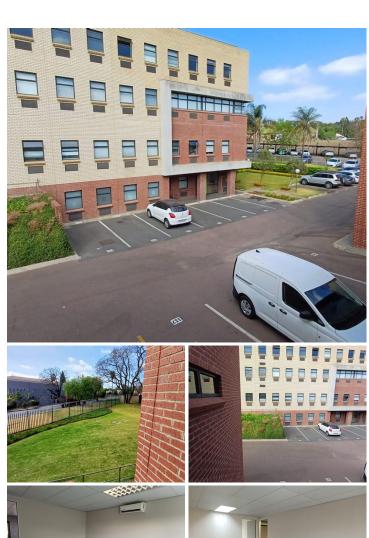

## 16,380 pm

Office To Let in Randburg | Sweet Thorn Office Park | Randpark Ridge

126 m<sup>2</sup>

Immaculate office space measuring 126sqm, at R130/sqm available for immediate occupation at R16,380 per month excluding VAT and utilities. This fantastic spacious office has an open floor plan layout with many individual offices and/or boardroom spaces.

Well maintained carpet flooring, equipped with a communal kitchenette area and ablutions for staff. The office park is well secured with security and controlled access to the park. The office has standard office lighting and air conditioning. Backup power available. Large windows allow for ample natural light to filter through the space.

Gross Monthly Rental R16,380 Ex Vat Lease Period Negotiable Available From R16,380 Ex Vat Negotiable

| Floor Size m <sup>2</sup> | 126             | Security         | Yes |
|---------------------------|-----------------|------------------|-----|
| Parking Bays              | -               | Air Conditioning | Yes |
| Title                     | Sectional Title | Generator        | -   |
| Zoning                    | Commercial      | Fibre            | -   |