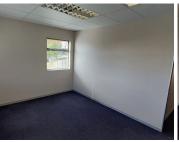

## 16,380 pm

Office To Let in Randburg | Sweet Thorn Office Park | Randpark Ridge

126 m<sup>2</sup>

Immaculate office space measuring 126sqm, at R130/sqm available for immediate occupation at R16,380 per month excluding VAT and utilities. This fantastic spacious office has an open floor plan layout with many individual offices and/or boardroom spaces.

Well maintained carpet flooring, equipped with a communal kitchenette area and ablutions for staff. The office park is well secured with security and controlled access to the park. The office has standard office lighting and air conditioning. Backup power available. Large windows allow for ample natural light to filter through the space.