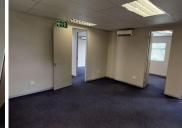

## 16,380 pm

Office To Let in Randburg | Sweet Thorn Office Park | Randpark Ridge

126 m<sup>2</sup>

Immaculate office space measuring 126sqm, at R130/sqm available for immediate occupation at R16,380 per month excluding VAT and utilities. This fantastic spacious office has an open floor plan layout with many individual offices and/or boardroom spaces.

Well maintained carpet flooring, equipped with a communal kitchenette area and ablutions for staff. The office park is well secured with security and controlled access to the park. The office has standard office lighting and air conditioning. Backup power available. Large windows allow for ample natural light to filter through the space.