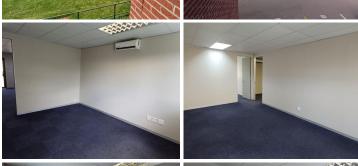

## 16,380 pm

Office To Let in Randburg | Sweet Thorn Office Park | Randpark Ridge

126 m<sup>2</sup>

Immaculate office space measuring 126sqm, at R130/sqm available for immediate occupation at R16,380 per month excluding VAT and utilities. This fantastic spacious office has an open floor plan layout with many individual offices and/or boardroom spaces.

Well maintained carpet flooring, equipped with a communal kitchenette area and ablutions for staff. The office park is well secured with security and controlled access to the park. The office has standard office lighting and air conditioning. Backup power available. Large windows allow for ample natural light to filter through the space.