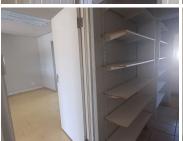

A prime unit on the first floor, measuring 87sqm, is available to let immediately. The unit consists of 4 offices, storage space, private balcony, kitchenette and bathrooms. There is generator back-up and fibre is available. Rental excludes VAT and utilities. There is a generator levy of R300 per month and security levy of R500 per month. Open parking is R170 per bay per month, shaded parking is R280 per bay per month and basement parking is R430 per bay per month.