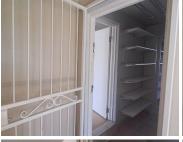

A prime unit on the first floor, measuring 87sqm, is available to let immediately. The unit consists of 4 offices, storage space, private balcony, kitchenette and bathrooms. There is generator back-up and fibre is available. Rental excludes VAT and utilities. There is a generator levy of R300 per month and security levy of R500 per month. Open parking is R170 per bay per month, shaded parking is R280 per bay per month and basement parking is R430 per bay per month.