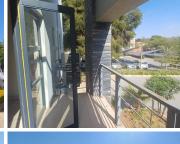

A prime unit on the first floor, measuring 87sqm, is available to let immediately. The unit consists of 4 offices, storage space, private balcony, kitchenette and bathrooms. There is generator back-up and fibre is available. Rental excludes VAT and utilities. There is a generator levy of R300 per month and security levy of R500 per month. Open parking is R170 per bay per month, shaded parking is R280 per bay per month and basement parking is R430 per bay per month.