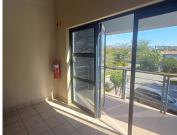

A prime unit on the first floor, measuring 87sqm, is available to let immediately. The unit consists of 4 offices, storage space, private balcony, kitchenette and bathrooms. There is generator back-up and fibre is available. Rental excludes VAT and utilities. There is a generator levy of R300 per month and security levy of R500 per month. Open parking is R170 per bay per month, shaded parking is R280 per bay per month and basement parking is R430 per bay per month.