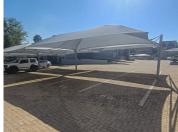

## 10,788 pm

Baobab Business Park | Prime Office Space to Let in Randpark Ridge, Randburg

87 m<sup>2</sup>

Baobab Business Park is a stunning and established office park which is conveniently situated near Beyers Naude and other main access roads. The office park is well maintained and has 24/7 security with gated access control. There is ample parking, available.

A prime unit on the first floor, measuring 87sqm, is available to let immediately. The unit consists of 4 offices, storage space, private balcony, kitchenette and bathrooms. There is generator back-up and fibre is available. Rental excludes VAT and utilities. There is a generator levy of R300 per month and security levy of R500 per month. Open parking is R170 per bay per month, shaded parking is R280 per bay per month and basement parking is R430 per bay per month.