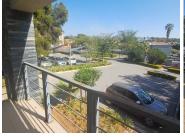

A prime unit on the first floor, measuring 87sqm, is available to let immediately. The unit consists of 4 offices, storage space, private balcony, kitchenette and bathrooms. There is generator back-up and fibre is available. Rental excludes VAT and utilities. There is a generator levy of R300 per month and security levy of R500 per month. Open parking is R170 per bay per month, shaded parking is R280 per bay per month and basement parking is R430 per bay per month.