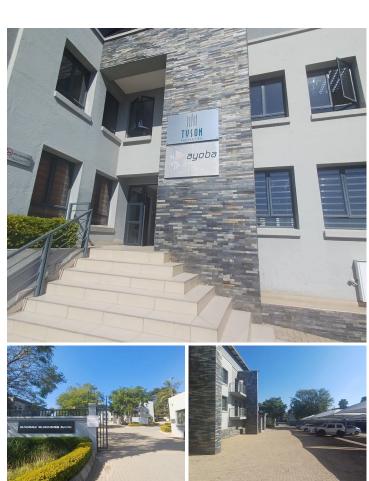

## 10,788 pm

Baobab Business Park | Prime Office Space to Let in Randpark Ridge, Randburg

87 m<sup>2</sup>

Baobab Business Park is a stunning and established office park which is conveniently situated near Beyers Naude and other main access roads. The office park is well maintained and has 24/7 security with gated access control. There is ample parking, available.

A prime unit on the first floor, measuring 87sqm, is available to let immediately. The unit consists of 4 offices, storage space, private balcony, kitchenette and bathrooms. There is generator back-up and fibre is available. Rental excludes VAT and utilities. There is a generator levy of R300 per month and security levy of R500 per month. Open parking is R170 per bay per month, shaded parking is R280 per bay per month and basement parking is R430 per bay per month.

Baobab is a great location for any tenant in a professional yet comfortable setting. It also has the convenience of restaurants, shopping and banks which are across the road in Randridge Mall.

Gross Monthly Rental R10,788 Ex Vat Lease Period 12 months Available From Immediately