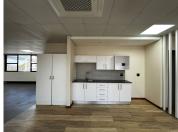

## 41,730 pm

Eagle Canyon Office Park | Prime Office Space to Let in Randpark Ridge, Randburg

321 m<sup>2</sup>

Discover an exceptional professional environment at Unit 15, Eagle Canyon Office Park, located at the corner of Christiaan De Wet Road and Dolfyn Road in Randpark Ridge. This 321² office space offers great exposure to the main road and features a beautifully tiled reception area, a modern kitchen, and separate men's and women's bathrooms. With four offices filled with natural light and a boardroom that has its own entrance from the common corridor, this first-floor unit ensures a productive and welcoming atmosphere. Access to a lift provides additional convenience.