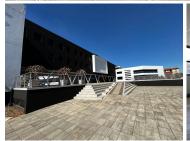

## 41,730 pm

Eagle Canyon Office Park | Prime Office Space to Let in Randpark Ridge, Randburg

321 m<sup>2</sup>

Discover an exceptional professional environment at Unit 15, Eagle Canyon Office Park, located at the corner of Christiaan De Wet Road and Dolfyn Road in Randpark Ridge. This 321² office space offers great exposure to the main road and features a beautifully tiled reception area, a modern kitchen, and separate men's and women's bathrooms. With four offices filled with natural light and a boardroom that has its own entrance from the common corridor, this first-floor unit ensures a productive and welcoming atmosphere. Access to a lift provides additional convenience.

Randpark Ridge is a thriving suburb with excellent connectivity to major roads and highways, making commutes hassle-free. The area boasts a variety of amenities, including shopping centres, restaurants, and cafés, as well as reputable schools and healthcare facilities, making it an attractive location for businesses and employees alike. Secure this prime office space with a rental of R130 per m², OPS cost of R61.61 per m², and a gross rent of, R41 730 excluding VAT and utilities.