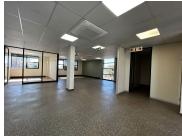

## 41,730 pm

Eagle Canyon Office Park | Prime Office Space to Let in Randpark Ridge, Randburg

321 m<sup>2</sup>

Discover an exceptional professional environment at Unit 15, Eagle Canyon Office Park, located at the corner of Christiaan De Wet Road and Dolfyn Road in Randpark Ridge. This 321² office space offers great exposure to the main road and features a beautifully tiled reception area, a modern kitchen, and separate men's and women's bathrooms. With four offices filled with natural light and a boardroom that has its own entrance from the common corridor, this first-floor unit ensures a productive and welcoming atmosphere. Access to a lift provides additional convenience.