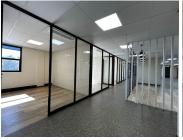

## 41,730 pm

Eagle Canyon Office Park | Prime Office Space to Let in Randpark Ridge, Randburg

321 m<sup>2</sup>

Discover an exceptional professional environment at Unit 15, Eagle Canyon Office Park, located at the corner of Christiaan De Wet Road and Dolfyn Road in Randpark Ridge. This 321² office space offers great exposure to the main road and features a beautifully tiled reception area, a modern kitchen, and separate men's and women's bathrooms. With four offices filled with natural light and a boardroom that has its own entrance from the common corridor, this first-floor unit ensures a productive and welcoming atmosphere. Access to a lift provides additional convenience.