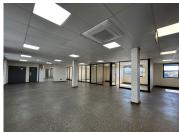

## 41,730 pm

Eagle Canyon Office Park | Prime Office Space to Let in Randpark Ridge, Randburg

321 m<sup>2</sup>

Discover an exceptional professional environment at Unit 15, Eagle Canyon Office Park, located at the corner of Christiaan De Wet Road and Dolfyn Road in Randpark Ridge. This 321² office space offers great exposure to the main road and features a beautifully tiled reception area, a modern kitchen, and separate men's and women's bathrooms. With four offices filled with natural light and a boardroom that has its own entrance from the common corridor, this first-floor unit ensures a productive and welcoming atmosphere. Access to a lift provides additional convenience.

Randpark Ridge is a thriving suburb with excellent connectivity to major roads and highways, making commutes hassle-free. The area boasts a variety of amenities, including shopping centres, restaurants, and cafés, as well as reputable schools and healthcare facilities, making it an attractive location for businesses and employees alike. Secure this prime office space with a rental of R130 per m², OPS cost of R61.61 per m², and a gross rent of, R41 730 excluding VAT and utilities.