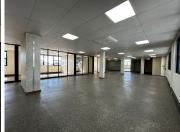

## 41,730 pm

Eagle Canyon Office Park | Prime Office Space to Let in Randpark Ridge, Randburg

321 m<sup>2</sup>

Discover an exceptional professional environment at Unit 15, Eagle Canyon Office Park, located at the corner of Christiaan De Wet Road and Dolfyn Road in Randpark Ridge. This 321² office space offers great exposure to the main road and features a beautifully tiled reception area, a modern kitchen, and separate men's and women's bathrooms. With four offices filled with natural light and a boardroom that has its own entrance from the common corridor, this first-floor unit ensures a productive and welcoming atmosphere. Access to a lift provides additional convenience.