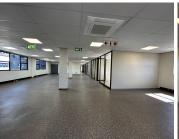

## 41,730 pm

Eagle Canyon Office Park | Prime Office Space to Let in Randpark Ridge, Randburg

321 m<sup>2</sup>

Discover an exceptional professional environment at Unit 15, Eagle Canyon Office Park, located at the corner of Christiaan De Wet Road and Dolfyn Road in Randpark Ridge. This 321² office space offers great exposure to the main road and features a beautifully tiled reception area, a modern kitchen, and separate men's and women's bathrooms. With four offices filled with natural light and a boardroom that has its own entrance from the common corridor, this first-floor unit ensures a productive and welcoming atmosphere. Access to a lift provides additional convenience.

Randpark Ridge is a thriving suburb with excellent connectivity to major roads and highways, making commutes hassle-free. The area boasts a variety of amenities, including shopping centres, restaurants, and cafés, as well as reputable schools and healthcare facilities, making it an attractive location for businesses and employees alike. Secure this prime office space with a rental of R130 per m², OPS cost of R61.61 per m², and a gross rent of, R41 730 excluding VAT and utilities.