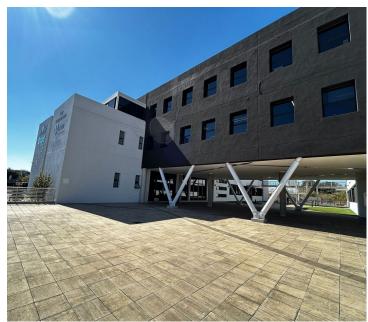

## 41,730 pm

Eagle Canyon Office Park | Prime Office Space to Let in Randpark Ridge, Randburg

321 m<sup>2</sup>

Discover an exceptional professional environment at Unit 15, Eagle Canyon Office Park, located at the corner of Christiaan De Wet Road and Dolfyn Road in Randpark Ridge. This 321² office space offers great exposure to the main road and features a beautifully tiled reception area, a modern kitchen, and separate men's and women's bathrooms. With four offices filled with natural light and a boardroom that has its own entrance from the common corridor, this first-floor unit ensures a productive and welcoming atmosphere. Access to a lift provides additional convenience.

Randpark Ridge is a thriving suburb with excellent connectivity to major roads and highways, making commutes hassle-free. The area boasts a variety of amenities, including shopping centres, restaurants, and cafés, as well as reputable schools and healthcare facilities, making it an attractive location for businesses and employees alike. Secure this prime office space with a rental of R130 per m², OPS cost of R61.61 per m², and a gross rent of, R41 730 excluding VAT and utilities.