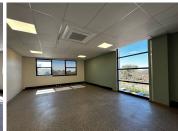

## 41,730 pm

Eagle Canyon Office Park | Prime Office Space to Let in Randpark Ridge, Randburg

321 m<sup>2</sup>

Discover an exceptional professional environment at Unit 15, Eagle Canyon Office Park, located at the corner of Christiaan De Wet Road and Dolfyn Road in Randpark Ridge. This 321² office space offers great exposure to the main road and features a beautifully tiled reception area, a modern kitchen, and separate men's and women's bathrooms. With four offices filled with natural light and a boardroom that has its own entrance from the common corridor, this first-floor unit ensures a productive and welcoming atmosphere. Access to a lift provides additional convenience.

Randpark Ridge is a thriving suburb with excellent connectivity to major roads and highways, making commutes hassle-free. The area boasts a variety of amenities, including shopping centres, restaurants, and cafés, as well as reputable schools and healthcare facilities, making it an attractive location for businesses and employees alike. Secure this prime office space with a rental of R130 per m², OPS cost of R61.61 per m², and a gross rent of, R41 730 excluding VAT and utilities.