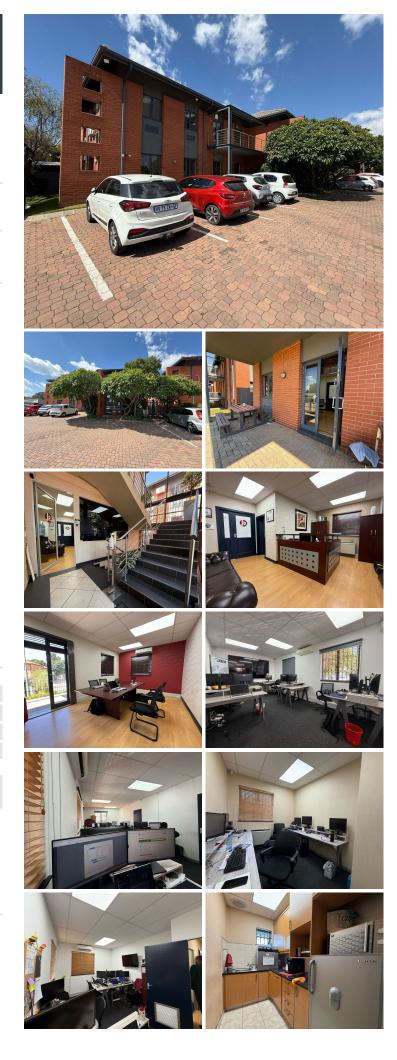

## 🐔 150 m²

This beautifully designed 150m<sup>2</sup> office is available to let at R135/ m<sup>2</sup>, offering a polished and highly functional workspace. The unit includes its own internal kitchen, bathrooms, a spacious boardroom, multiple private offices, and dedicated storage – all designed for productivity and comfort.

The property is equipped with both backup water and electricity to ensure uninterrupted operations. Fibre connectivity is also available, supporting high-speed internet and seamless communication. Parking is available at R550 per bay, with secure access and ample space. This is an ideal location for businesses looking for a professional setup with modern amenities and reliability.

#### Gross Monthly Rental Lease Period Available From

R20,250 Ex Vat 12 months Immediately

| Floor Size m <sup>2</sup> | 150        | Security         | Yes |
|---------------------------|------------|------------------|-----|
| Parking Bays              | -          | Air Conditioning | Yes |
| Title                     | -          | Generator        | -   |
| Zoning                    | Commercial | Fibre            | -   |