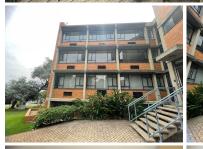

## 19,550 pm

Blue Wizard Park | Prime Office to Let in Robindale

## 230 m<sup>2</sup>

This office building is located in the quaint area of Robindale, with ease of access and serene tree lined roads. This ground floor unit measuring 230sqm is available to let immediately and consists of: 8 offices, 1 boardroom, an open-plan area and internal kitchenette. There is secured parking and ample off-street parking. Basement parking is R450 per bay per month excluding VAT. The building has access control. There are communal ablution and kitchen facilities. No back-up power. Metered electricity and pro rata water.

The property is adjacent to Bram Fischer Drive and in close proximity to Malibongwe Drive.

Gross Monthly Rental R19,550 Ex Vat Lease Period 12 months Available From Immediately

| Floor Size m <sup>2</sup> | 230        | Security         | Yes |
|---------------------------|------------|------------------|-----|
| Parking Bays              | -          | Air Conditioning | Yes |
| Title                     | -          | Generator        | -   |
| Zoning                    | Commercial | Fibre            | -   |