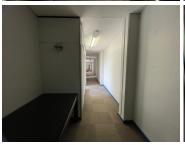

## 230 m<sup>2</sup>

This office building is located in the quaint area of Robindale, with ease of access and serene tree lined roads. This ground floor unit measuring 230sqm is available to let immediately and consists of: 8 offices, 1 boardroom, an open-plan area and internal kitchenette. There is secured parking and ample off-street parking. Basement parking is R450 per bay per month excluding VAT. The building has access control. There are communal ablution and kitchen facilities. No back-up power. Metered electricity and pro rata water.