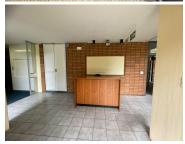

## 230 m<sup>2</sup>

This office building is located in the quaint area of Robindale, with ease of access and serene tree lined roads. This ground floor unit measuring 230sqm is available to let immediately and consists of: 8 offices, 1 boardroom, an open-plan area and internal kitchenette. There is secured parking and ample off-street parking. Basement parking is R450 per bay per month excluding VAT. The building has access control. There are communal ablution and kitchen facilities. No back-up power. Metered electricity and pro rata water.