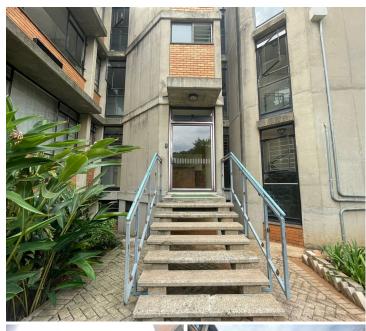

## 19,550 pm

Blue Wizard Park | Prime Office to Let in Robindale

## 230 m<sup>2</sup>

This office building is located in the quaint area of Robindale, with ease of access and serene tree lined roads. This ground floor unit measuring 230sqm is available to let immediately and consists of: 8 offices, 1 boardroom, an open-plan area and internal kitchenette. There is secured parking and ample off-street parking. Basement parking is R450 per bay per month excluding VAT. The building has access control. There are communal ablution and kitchen facilities. No back-up power. Metered electricity and pro rata water.

The property is adjacent to Bram Fischer Drive and in close proximity to Malibongwe Drive.

Gross Monthly Rental R19,550 Ex Vat Lease Period 12 months Available From Immediately

| Floor Size m <sup>2</sup> | 230        | Security         | Yes |
|---------------------------|------------|------------------|-----|
| Parking Bays              | -          | Air Conditioning | Yes |
| Title                     | -          | Generator        | -   |
| Zoning                    | Commercial | Fibre            | -   |