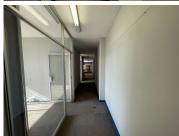

## 230 m<sup>2</sup>

This office building is located in the quaint area of Robindale, with ease of access and serene tree lined roads. This ground floor unit measuring 230sqm is available to let immediately and consists of: 8 offices, 1 boardroom, an open-plan area and internal kitchenette. There is secured parking and ample off-street parking. Basement parking is R450 per bay per month excluding VAT. The building has access control. There are communal ablution and kitchen facilities. No back-up power. Metered electricity and pro rata water.