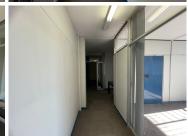

## 230 m<sup>2</sup>

This office building is located in the quaint area of Robindale, with ease of access and serene tree lined roads. This ground floor unit measuring 230sqm is available to let immediately and consists of: 8 offices, 1 boardroom, an open-plan area and internal kitchenette. There is secured parking and ample off-street parking. Basement parking is R450 per bay per month excluding VAT. The building has access control. There are communal ablution and kitchen facilities. No back-up power. Metered electricity and pro rata water.