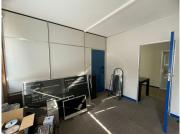

## 230 m<sup>2</sup>

This office building is located in the quaint area of Robindale, with ease of access and serene tree lined roads. This ground floor unit measuring 230sqm is available to let immediately and consists of: 8 offices, 1 boardroom, an open-plan area and internal kitchenette. There is secured parking and ample off-street parking. Basement parking is R450 per bay per month excluding VAT. The building has access control. There are communal ablution and kitchen facilities. No back-up power. Metered electricity and pro rata water.