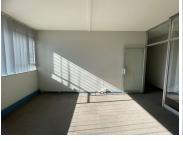

## 230 m<sup>2</sup>

This office building is located in the quaint area of Robindale, with ease of access and serene tree lined roads. This ground floor unit measuring 230sqm is available to let immediately and consists of: 8 offices, 1 boardroom, an open-plan area and internal kitchenette. There is secured parking and ample off-street parking. Basement parking is R450 per bay per month excluding VAT. The building has access control. There are communal ablution and kitchen facilities. No back-up power. Metered electricity and pro rata water.