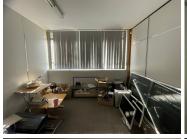

## 230 m<sup>2</sup>

This office building is located in the quaint area of Robindale, with ease of access and serene tree lined roads. This ground floor unit measuring 230sqm is available to let immediately and consists of: 8 offices, 1 boardroom, an open-plan area and internal kitchenette. There is secured parking and ample off-street parking. Basement parking is R450 per bay per month excluding VAT. The building has access control. There are communal ablution and kitchen facilities. No back-up power. Metered electricity and pro rata water.