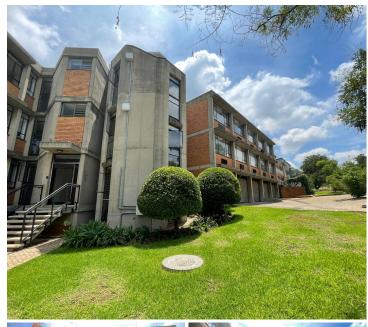

## 185 m<sup>2</sup>

This office building is located in the quaint area of Robindale, with ease of access and serene tree lined roads.

First floor office, consisting of a reception area; open plan work area; 5 offices; dry kitchen. The office is carpeted, with aircons.

Secured parking & ample off-street parking Access controlled building.

There is free exterior parking, and basement parking at R450 + vat per bay.

There are communal ablution facilities and kitchen. No backup power. Metered electricity and prorated water.

The property is adjacent to Bram Fischer Drive and in close proximity to Malibongwe Drive.

Gross Monthly Rental Lease Period Available From R15,725 Ex Vat 12 months Immediately

| Floor Size m <sup>2</sup> | 185        | Security         | Yes |
|---------------------------|------------|------------------|-----|
| Parking Bays              | -          | Air Conditioning | Yes |
| Title                     | -          | Generator        | -   |
| Zoning                    | Commercial | Fibre            | -   |