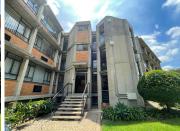

## 185 m<sup>2</sup>

This office building is located in the quaint area of Robindale, with ease of access and serene tree lined roads.

First floor office, consisting of a reception area; open plan work area; 5 offices; dry kitchen. The office is carpeted, with aircons.

Secured parking & ample off-street parking Access controlled building.

There is free exterior parking, and basement parking at R450 + vat per bay.

There are communal ablution facilities and kitchen. No backup power. Metered electricity and prorated water.

The property is adjacent to Bram Fischer Drive and in close proximity to Malibongwe Drive.

Gross Monthly Rental Lease Period Available From R15,725 Ex Vat 12 months Immediately

| Floor Size m <sup>2</sup> | 185        | Security         | Yes |
|---------------------------|------------|------------------|-----|
| Parking Bays              | -          | Air Conditioning | Yes |
| Title                     | -          | Generator        | -   |
| Zoning                    | Commercial | Fibre            | -   |