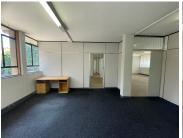

## 185 m<sup>2</sup>

This office building is located in the quaint area of Robindale, with ease of access and serene tree lined roads.

First floor office, consisting of a reception area; open plan work area; 5 offices; dry kitchen. The office is carpeted, with aircons.

Secured parking & ample off-street parking Access controlled building.

There is free exterior parking, and basement parking at R450 + vat per bay.

There are communal ablution facilities and kitchen. No backup power. Metered electricity and prorated water.