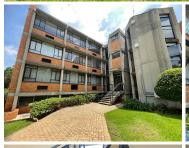

## 185 m<sup>2</sup>

This office building is located in the quaint area of Robindale, with ease of access and serene tree lined roads.

First floor office, consisting of a reception area; open plan work area; 5 offices; dry kitchen. The office is carpeted, with aircons.

Secured parking & ample off-street parking Access controlled building.

There is free exterior parking, and basement parking at R450 + vat per bay.

There are communal ablution facilities and kitchen. No backup power. Metered electricity and prorated water.

The property is adjacent to Bram Fischer Drive and in close proximity to Malibongwe Drive.

Gross Monthly Rental Lease Period Available From R15,725 Ex Vat 12 months Immediately

| Floor Size m <sup>2</sup> | 185        | Security         | Yes |
|---------------------------|------------|------------------|-----|
| Parking Bays              | -          | Air Conditioning | Yes |
| Title                     | -          | Generator        | -   |
| Zoning                    | Commercial | Fibre            | -   |