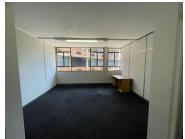

## 185 m<sup>2</sup>

This office building is located in the quaint area of Robindale, with ease of access and serene tree lined roads.

First floor office, consisting of a reception area; open plan work area; 5 offices; dry kitchen. The office is carpeted, with aircons.