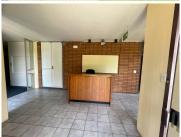

## 185 m<sup>2</sup>

This office building is located in the quaint area of Robindale, with ease of access and serene tree lined roads.

First floor office, consisting of a reception area; open plan work area; 5 offices; dry kitchen. The office is carpeted, with aircons.