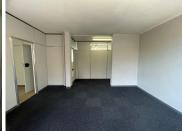

## 185 m<sup>2</sup>

This office building is located in the quaint area of Robindale, with ease of access and serene tree lined roads.

First floor office, consisting of a reception area; open plan work area; 5 offices; dry kitchen. The office is carpeted, with aircons.

Secured parking & ample off-street parking Access controlled building.

There is free exterior parking, and basement parking at R450 + vat per bay.

There are communal ablution facilities and kitchen. No backup power. Metered electricity and prorated water.