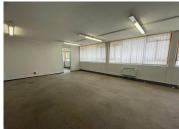

## 185 m<sup>2</sup>

This office building is located in the quaint area of Robindale, with ease of access and serene tree lined roads.

First floor office, consisting of a reception area; open plan work area; 5 offices; dry kitchen. The office is carpeted, with aircons.

Secured parking & ample off-street parking Access controlled building.

There is free exterior parking, and basement parking at R450 + vat per bay.

There are communal ablution facilities and kitchen. No backup power. Metered electricity and prorated water.