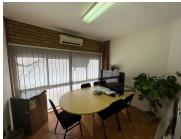

## 114 m<sup>2</sup>

A prime 114m² standalone office unit is available for immediate lease in Westwood Office Park, Allen's Nek, Roodepoort. Ideally located opposite Clearwater Mall, this high-visibility ground-floor unit offers an open-plan layout with a reception area, multiple offices, a boardroom, kitchen, and bathrooms. Large windows provide excellent natural lighting throughout.