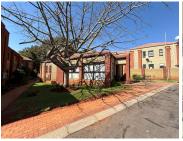

## 114 m<sup>2</sup>

A prime 114m² standalone office unit is available for immediate lease in Westwood Office Park, Allen's Nek, Roodepoort. Ideally located opposite Clearwater Mall, this high-visibility ground-floor unit offers an open-plan layout with a reception area, multiple offices, a boardroom, kitchen, and bathrooms. Large windows provide excellent natural lighting throughout.

Westwood Office Park is conveniently located near major transport routes and opposite Clearwater Mall, offering easy access to amenities like dining, retail, and banking. This area is ideal for businesses seeking a central, high-traffic location with excellent visibility and convenience.