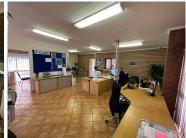

## 114 m<sup>2</sup>

A prime 114m² standalone office unit is available for immediate lease in Westwood Office Park, Allen's Nek, Roodepoort. Ideally located opposite Clearwater Mall, this high-visibility ground-floor unit offers an open-plan layout with a reception area, multiple offices, a boardroom, kitchen, and bathrooms. Large windows provide excellent natural lighting throughout.

Gross Monthly Rental R14,820 Ex Vat Lease Period 12 months Available From Immediately

| Floor Size m <sup>2</sup> | 114        | Security         | Yes |
|---------------------------|------------|------------------|-----|
| Parking Bays              | -          | Air Conditioning | Yes |
| Title                     | -          | Generator        | -   |
| Zoning                    | Commercial | Fibre            | -   |