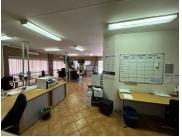

## 114 m<sup>2</sup>

A prime 114m² standalone office unit is available for immediate lease in Westwood Office Park, Allen's Nek, Roodepoort. Ideally located opposite Clearwater Mall, this high-visibility ground-floor unit offers an open-plan layout with a reception area, multiple offices, a boardroom, kitchen, and bathrooms. Large windows provide excellent natural lighting throughout.