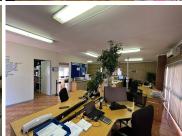

## 114 m<sup>2</sup>

A prime 114m² standalone office unit is available for immediate lease in Westwood Office Park, Allen's Nek, Roodepoort. Ideally located opposite Clearwater Mall, this high-visibility ground-floor unit offers an open-plan layout with a reception area, multiple offices, a boardroom, kitchen, and bathrooms. Large windows provide excellent natural lighting throughout.