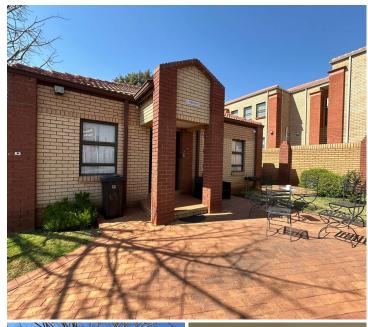

## 114 m<sup>2</sup>

A prime 114m² standalone office unit is available for immediate lease in Westwood Office Park, Allen's Nek, Roodepoort. Ideally located opposite Clearwater Mall, this high-visibility ground-floor unit offers an open-plan layout with a reception area, multiple offices, a boardroom, kitchen, and bathrooms. Large windows provide excellent natural lighting throughout.

Westwood Office Park is conveniently located near major transport routes and opposite Clearwater Mall, offering easy access to amenities like dining, retail, and banking. This area is ideal for businesses seeking a central, high-traffic location with excellent visibility and convenience.