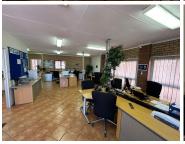

## 114 m<sup>2</sup>

A prime 114m² standalone office unit is available for immediate lease in Westwood Office Park, Allen's Nek, Roodepoort. Ideally located opposite Clearwater Mall, this high-visibility ground-floor unit offers an open-plan layout with a reception area, multiple offices, a boardroom, kitchen, and bathrooms. Large windows provide excellent natural lighting throughout.