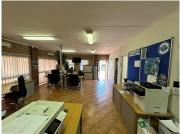

## 114 m<sup>2</sup>

A prime 114m² standalone office unit is available for immediate lease in Westwood Office Park, Allen's Nek, Roodepoort. Ideally located opposite Clearwater Mall, this high-visibility ground-floor unit offers an open-plan layout with a reception area, multiple offices, a boardroom, kitchen, and bathrooms. Large windows provide excellent natural lighting throughout.