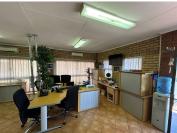

## 114 m<sup>2</sup>

A prime 114m² standalone office unit is available for immediate lease in Westwood Office Park, Allen's Nek, Roodepoort. Ideally located opposite Clearwater Mall, this high-visibility ground-floor unit offers an open-plan layout with a reception area, multiple offices, a boardroom, kitchen, and bathrooms. Large windows provide excellent natural lighting throughout.

Gross Monthly Rental R14,820 Ex Vat Lease Period 12 months Available From Immediately

| Floor Size m <sup>2</sup> | 114        | Security         | Yes |
|---------------------------|------------|------------------|-----|
| Parking Bays              | -          | Air Conditioning | Yes |
| Title                     | -          | Generator        | -   |
| Zoning                    | Commercial | Fibre            | -   |