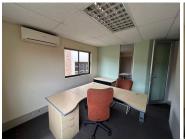

## 10 m<sup>2</sup>

Located in the popular Allen's Nek suburb of Roodepoort, the Panorama Office Park offers an ideal workspace for solo professionals in need of a functional, well-appointed office. Available on the 2nd and 3rd floors of Buildings 1 and 2, these furnished one-man offices come with all the essentials. Each office is fully fitted out, with features that include multiple breakaway boardrooms, a warm and inviting reception area, and a kitchenette for your refreshment needs. Ablution facilities are conveniently situated within the office space, and tenants will benefit from a covered parking bay and utilities (electricity and water) included in the rental. Size: 10m². Rental Price: R5,000 per month, excluding VAT.