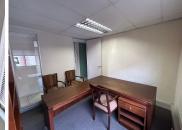

## 10 m<sup>2</sup>

Located in the popular Allen's Nek suburb of Roodepoort, the Panorama Office Park offers an ideal workspace for solo professionals in need of a functional, well-appointed office. Available on the 2nd and 3rd floors of Buildings 1 and 2, these furnished one-man offices come with all the essentials. Each office is fully fitted out, with features that include multiple breakaway boardrooms, a warm and inviting reception area, and a kitchenette for your refreshment needs. Ablution facilities are conveniently situated within the office space, and tenants will benefit from a covered parking bay and utilities (electricity and water) included in the rental. Size: 10m². Rental Price: R5,000 per month, excluding VAT.

Gross Monthly Rental R5,000 Ex Vat Lease Period 12 months Available From Immediately

| Floor Size m <sup>2</sup> | 10         | Security         | Yes |
|---------------------------|------------|------------------|-----|
| Parking Bays              | -          | Air Conditioning | Yes |
| Title                     | -          | Generator        | -   |
| Zoning                    | Commercial | Fibre            | -   |