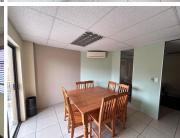

## 10 m<sup>2</sup>

Located in the popular Allen's Nek suburb of Roodepoort, the Panorama Office Park offers an ideal workspace for solo professionals in need of a functional, well-appointed office. Available on the 2nd and 3rd floors of Buildings 1 and 2, these furnished one-man offices come with all the essentials. Each office is fully fitted out, with features that include multiple breakaway boardrooms, a warm and inviting reception area, and a kitchenette for your refreshment needs. Ablution facilities are conveniently situated within the office space, and tenants will benefit from a covered parking bay and utilities (electricity and water) included in the rental. Size: 10m². Rental Price: R5,000 per month, excluding VAT.

Gross Monthly Rental R5,000 Ex Vat Lease Period 12 months Available From Immediately

| Floor Size m <sup>2</sup> | 10         | Security         | Yes |
|---------------------------|------------|------------------|-----|
| Parking Bays              | -          | Air Conditioning | Yes |
| Title                     | -          | Generator        | -   |
| Zoning                    | Commercial | Fibre            | -   |