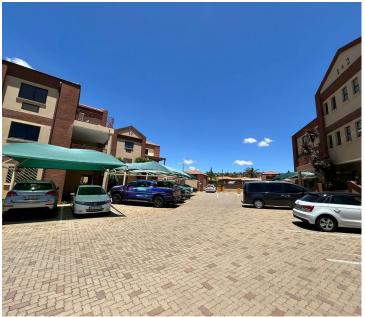

## 10 m<sup>2</sup>

Located in the popular Allen's Nek suburb of Roodepoort, the Panorama Office Park offers an ideal workspace for solo professionals in need of a functional, well-appointed office. Available on the 2nd and 3rd floors of Buildings 1 and 2, these furnished one-man offices come with all the essentials. Each office is fully fitted out, with features that include multiple breakaway boardrooms, a warm and inviting reception area, and a kitchenette for your refreshment needs. Ablution facilities are conveniently situated within the office space, and tenants will benefit from a covered parking bay and utilities (electricity and water) included in the rental. Size: 10m². Rental Price: R5,000 per month, excluding VAT.

Situated in Allen's Nek, a rapidly growing area known for its blend of residential and office spaces, Panorama Office Park offers an ideal work environment within a vibrant, developing community. Just minutes from the popular Clearwater Mall, this location provides easy access to dining, shopping, and essential services, making it convenient for both clients and employees. The office park is designed with security in mind,...

Gross Monthly Rental R5,000 Ex Vat Lease Period 12 months Available From Immediately

| Floor Size m <sup>2</sup> | 10         | Security         | Yes |
|---------------------------|------------|------------------|-----|
| Parking Bays              | -          | Air Conditioning | Yes |
| Title                     | -          | Generator        | -   |
| Zoning                    | Commercial | Fibre            | -   |