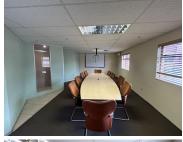

## 10 m<sup>2</sup>

Located in the popular Allen's Nek suburb of Roodepoort, the Panorama Office Park offers an ideal workspace for solo professionals in need of a functional, well-appointed office. Available on the 2nd and 3rd floors of Buildings 1 and 2, these furnished one-man offices come with all the essentials. Each office is fully fitted out, with features that include multiple breakaway boardrooms, a warm and inviting reception area, and a kitchenette for your refreshment needs. Ablution facilities are conveniently situated within the office space, and tenants will benefit from a covered parking bay and utilities (electricity and water) included in the rental. Size: 10m². Rental Price: R5,000 per month, excluding VAT.