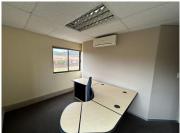

## 10 m<sup>2</sup>

Located in the popular Allen's Nek suburb of Roodepoort, the Panorama Office Park offers an ideal workspace for solo professionals in need of a functional, well-appointed office. Available on the 2nd and 3rd floors of Buildings 1 and 2, these furnished one-man offices come with all the essentials. Each office is fully fitted out, with features that include multiple breakaway boardrooms, a warm and inviting reception area, and a kitchenette for your refreshment needs. Ablution facilities are conveniently situated within the office space, and tenants will benefit from a covered parking bay and utilities (electricity and water) included in the rental. Size: 10m². Rental Price: R5,000 per month, excluding VAT.

Gross Monthly Rental R5,000 Ex Vat Lease Period 12 months Available From Immediately

| Floor Size m <sup>2</sup> | 10         | Security         | Yes |
|---------------------------|------------|------------------|-----|
| Parking Bays              | -          | Air Conditioning | Yes |
| Title                     | -          | Generator        | -   |
| Zoning                    | Commercial | Fibre            | -   |