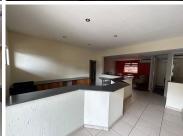

## 10 m<sup>2</sup>

Located in the popular Allen's Nek suburb of Roodepoort, the Panorama Office Park offers an ideal workspace for solo professionals in need of a functional, well-appointed office. Available on the 2nd and 3rd floors of Buildings 1 and 2, these furnished one-man offices come with all the essentials. Each office is fully fitted out, with features that include multiple breakaway boardrooms, a warm and inviting reception area, and a kitchenette for your refreshment needs. Ablution facilities are conveniently situated within the office space, and tenants will benefit from a covered parking bay and utilities (electricity and water) included in the rental. Size: 10m². Rental Price: R5,000 per month, excluding VAT.