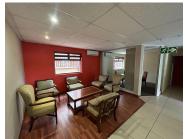

## 10 m<sup>2</sup>

Located in the popular Allen's Nek suburb of Roodepoort, the Panorama Office Park offers an ideal workspace for solo professionals in need of a functional, well-appointed office. Available on the 2nd and 3rd floors of Buildings 1 and 2, these furnished one-man offices come with all the essentials. Each office is fully fitted out, with features that include multiple breakaway boardrooms, a warm and inviting reception area, and a kitchenette for your refreshment needs. Ablution facilities are conveniently situated within the office space, and tenants will benefit from a covered parking bay and utilities (electricity and water) included in the rental. Size: 10m². Rental Price: R5,000 per month, excluding VAT.