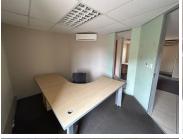

## 10 m<sup>2</sup>

Located in the popular Allen's Nek suburb of Roodepoort, the Panorama Office Park offers an ideal workspace for solo professionals in need of a functional, well-appointed office. Available on the 2nd and 3rd floors of Buildings 1 and 2, these furnished one-man offices come with all the essentials. Each office is fully fitted out, with features that include multiple breakaway boardrooms, a warm and inviting reception area, and a kitchenette for your refreshment needs. Ablution facilities are conveniently situated within the office space, and tenants will benefit from a covered parking bay and utilities (electricity and water) included in the rental. Size: 10m². Rental Price: R5,000 per month, excluding VAT.

Gross Monthly Rental R5,000 Ex Vat Lease Period 12 months Available From Immediately

| Floor Size m <sup>2</sup> | 10         | Security         | Yes |
|---------------------------|------------|------------------|-----|
| Parking Bays              | -          | Air Conditioning | Yes |
| Title                     | -          | Generator        | -   |
| Zoning                    | Commercial | Fibre            | -   |