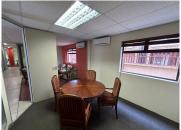

## 10 m<sup>2</sup>

Located in the popular Allen's Nek suburb of Roodepoort, the Panorama Office Park offers an ideal workspace for solo professionals in need of a functional, well-appointed office. Available on the 2nd and 3rd floors of Buildings 1 and 2, these furnished one-man offices come with all the essentials. Each office is fully fitted out, with features that include multiple breakaway boardrooms, a warm and inviting reception area, and a kitchenette for your refreshment needs. Ablution facilities are conveniently situated within the office space, and tenants will benefit from a covered parking bay and utilities (electricity and water) included in the rental. Size: 10m². Rental Price: R5,000 per month, excluding VAT.