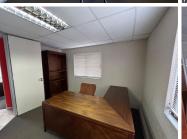

## 10 m<sup>2</sup>

Located in the popular Allen's Nek suburb of Roodepoort, the Panorama Office Park offers an ideal workspace for solo professionals in need of a functional, well-appointed office. Available on the 2nd and 3rd floors of Buildings 1 and 2, these furnished one-man offices come with all the essentials. Each office is fully fitted out, with features that include multiple breakaway boardrooms, a warm and inviting reception area, and a kitchenette for your refreshment needs. Ablution facilities are conveniently situated within the office space, and tenants will benefit from a covered parking bay and utilities (electricity and water) included in the rental. Size: 10m². Rental Price: R5,000 per month, excluding VAT.

Gross Monthly Rental R5,000 Ex Vat Lease Period 12 months Available From Immediately

| Floor Size m <sup>2</sup> | 10         | Security         | Yes |
|---------------------------|------------|------------------|-----|
| Parking Bays              | -          | Air Conditioning | Yes |
| Title                     | -          | Generator        | -   |
| Zoning                    | Commercial | Fibre            | -   |