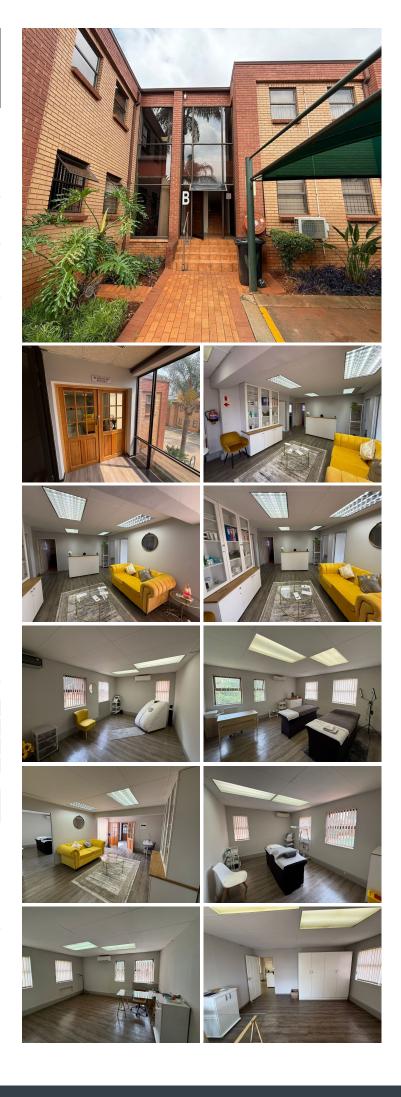

## 🟦 114 m²

Available immediately, this high-visibility first-floor office space at Westwood Office Park, Allen's Nek, Roodepoort, offers an exceptional opportunity for businesses seeking a modern and convenient workspace. Situated directly opposite Clearwater Mall, this 114m<sup>2</sup> office unit is ideal for companies looking to establish themselves in a prime location with easy access to key amenities. The unit features a well-designed layout that includes four private breakaway offices, a welcoming reception area, an open-plan space perfect for collaborative work, a kitchen, and well-maintained bathrooms. Large windows throughout ensure abundant natural light, while the neat laminate flooring adds a touch of professionalism to the environment.

| Floor Size m <sup>2</sup> | 114        | Security         | Yes |
|---------------------------|------------|------------------|-----|
| Parking Bays              | -          | Air Conditioning | Yes |
| Title                     | -          | Generator        | -   |
| Zoning                    | Commercial | Fibre            | -   |