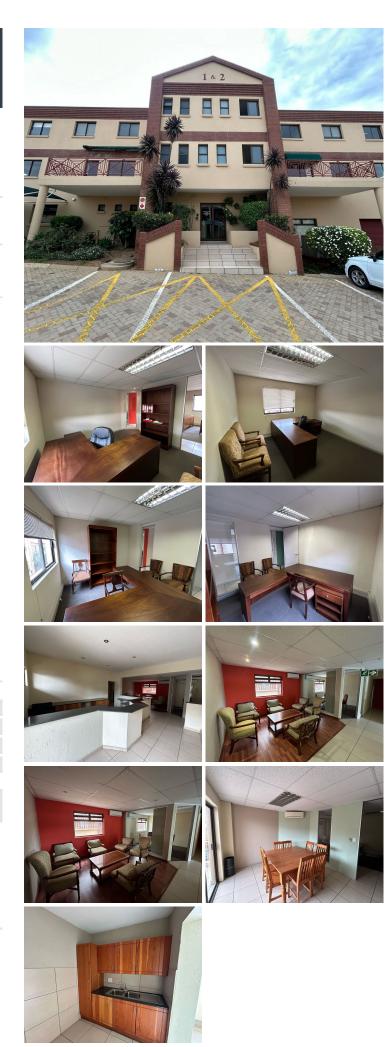

## 15 m<sup>2</sup>

Serviced One Man Office Space to Let

Panorama Office Park, Roodepoort situated in Allens Nek just off Hendrik Potgieter Road offers well maintained gardens, ample parking bays and great signage exposure onto Kudu Street and Hendrik Potgieter. There is quick and easy access onto 14th Avenue which leads to the N1 Free-way.

Panorama Office Park is situated close to public transport, filling station and local shopping centres.

Availability: Immediately

#### **Gross Monthly Rental** Lease Period Available From

R5,000 Ex Vat 12 months Immediately

| Floor Size m <sup>2</sup> | 15         | Security         | Yes |
|---------------------------|------------|------------------|-----|
| Parking Bays              | -          | Air Conditioning | Yes |
| Title                     | -          | Generator        | -   |
| Zoning                    | Commercial | Fibre            | -   |