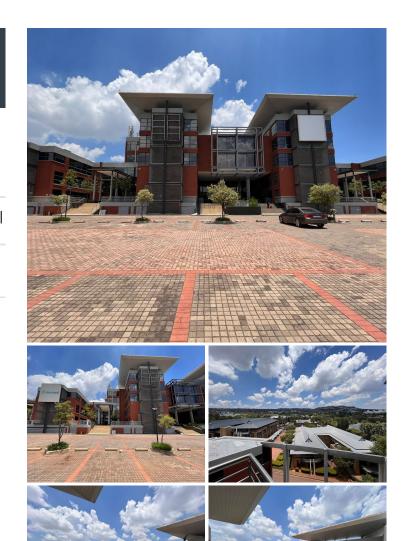

## 162,714 pm

Commercial Building To Let in Constantia Kloof | Roodepoort | Falconview House

1886 m<sup>2</sup>

Falconview House office, located on the 5th floor of the Constantia Office Park with large visibility from the N1 highway.