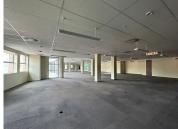

## 15571 m<sup>2</sup>

Constantia Kloof 3 is one of five free-standing office buildings that make up Constantia Kloof Office Park in Roodepoort, Gauteng. Its contemporary design and ideal West Rand location offer excellent exposure onto William Nicol Drive, making Constantia Kloof 3 a desirable commercial location for both small and medium - sized enterprises and blue-chip tenants alike.

Ground floor: 2895 sqm. First floor: 3049 sqm.

Gross Monthlys Rental R1,525,978 Ex Vat

Lease Period Available From - 4 bays/10 mm ediately

Basement: R650 per bay. Covered: R500 per bay.

| Floor Size m <sup>2</sup> | 15571      | Security         | Yes |
|---------------------------|------------|------------------|-----|
| Parking Bays              | -          | Air Conditioning | Yes |
| Title                     | -          | Generator        | -   |
| Zoning                    | Commercial | Fibre            | -   |