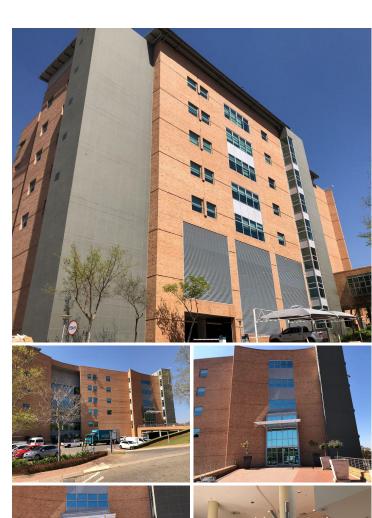

## 195,546 pm

Well-located office space available for lease in the Constania Kloof area

2507 m<sup>2</sup>

This is a neat and an ideally located complex in the Roodepoort suburb. The complex is primely located on a main road and can be easily accessible form major arterial routes. This A-Grade park is secure and as ample parking available on site.

This is a 2,507.126sqm first floor premises which is immediately available for lease. The building features a welcoming reception area, various neat open plan office areas, executive offices and canteen. There is a terrace areas which measure 63.716sqm. The space has air-conditioning installed and also has fantastic natural light flowing throughout. Ample parking is available on site.