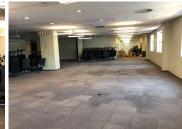

This is a 2,507.126sqm first floor premises which is immediately available for lease. The building features a welcoming reception area, various neat open plan office areas, executive offices and canteen. There is a terrace areas which measure 63.716sqm. The space has air-conditioning installed and also has fantastic natural light flowing throughout. Ample parking is available on site.