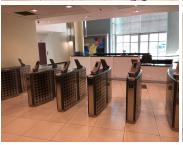

This is a 2,507.126sqm first floor premises which is immediately available for lease. The building features a welcoming reception area, various neat open plan office areas, executive offices and canteen. There is a terrace areas which measure 63.716sqm. The space has air-conditioning installed and also has fantastic natural light flowing throughout. Ample parking is available on site.