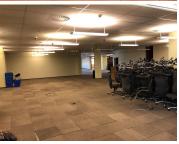

This is a 2,507.126sqm first floor premises which is immediately available for lease. The building features a welcoming reception area, various neat open plan office areas, executive offices and canteen. There is a terrace areas which measure 63.716sqm. The space has air-conditioning installed and also has fantastic natural light flowing throughout. Ample parking is available on site.