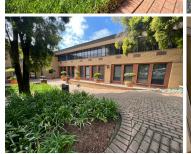

## 24,960 pm

CONSTANTIA OFFICE PARK | 208SQM OFFICE IN ISLAND HOUSE

208 m<sup>2</sup>

Pristine office space available for lease in Island House situated in Constantia Office Park. The complex is conveniently located on the Hendrik Potgieter main road and can be easily accessed from the N1 highway via 14th Avenue off ramp.

The space features amazing open plan office space and has individually partitioned executive offices, as well. There is airconditioning installed, as well as fantastic natural light flowing through floor to ceiling windows. Ample parking is available at R650 per basement bay, R550 per shade cloth bay, R500 per covered bay and R400 per open bay.