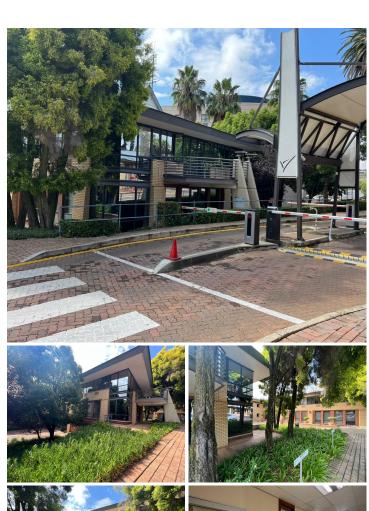

## 24,960 pm

CONSTANTIA OFFICE PARK | 208SQM OFFICE IN ISLAND HOUSE

208 m<sup>2</sup>

Pristine office space available for lease in Island House situated in Constantia Office Park. The complex is conveniently located on the Hendrik Potgieter main road and can be easily accessed from the N1 highway via 14th Avenue off ramp.

The space features amazing open plan office space and has individually partitioned executive offices, as well. There is airconditioning installed, as well as fantastic natural light flowing through floor to ceiling windows. Ample parking is available at R650 per basement bay, R550 per shade cloth bay, R500 per covered bay and R400 per open bay.