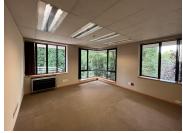

The space features amazing open plan office space and has individually partitioned executive offices, as well. There is airconditioning installed, as well as fantastic natural light flowing through floor to ceiling windows. Ample parking is available at R650 per basement bay, R550 per shade cloth bay, R500 per covered bay and R400 per open bay.