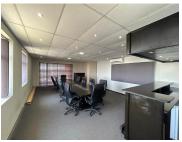

## 42,197 pm

Constantia Ridge Office Park

357 m<sup>2</sup>

Stunning commercial unit measuring 357sqm available immediately for occupation at R42197.20 per month plus VAT and utilities. Situated in a beautifully maintained and highly secure business park complex providing plenty parking bays. The office component boasts brilliant natural lighting throughout with modern, upmarket finishes.

Constantia Ridge Office Park is exquisite with phenomenal views and its equipped with a backup generator and 24 hour security measures in place. The park offers excellent exposure and extremely easy access to the N1 highway.