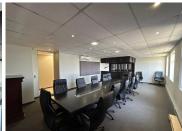

## 42,197 pm

Constantia Ridge Office Park

357 m<sup>2</sup>

Stunning commercial unit measuring 357sqm available immediately for occupation at R42197.20 per month plus VAT and utilities. Situated in a beautifully maintained and highly secure business park complex providing plenty parking bays. The office component boasts brilliant natural lighting throughout with modern, upmarket finishes.

Constantia Ridge Office Park is exquisite with phenomenal views and its equipped with a backup generator and 24 hour security measures in place. The park offers excellent exposure and extremely easy access to the N1 highway.