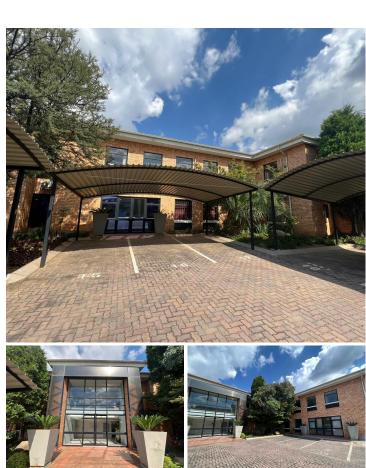

## 168 m<sup>2</sup>

A grade, spacious commercial unit measuring 168sqm available immediately for occupation at R19 271.28per month plus VAT and utilities. Situated in a beautifully maintained and highly secure business park complex providing plenty parking bays. The office component boasts brilliant natural lighting throughout with modern, upmarket finishes.

Constantia Ridge Office Park is exquisite with phenomenal views and its equipped with a backup generator and 24 hour security measures in place. The park offers excellent exposure and extremely easy access to the N1 highway.

**Gross Monthly Rental Lease Period Available From** 

R19,271 Ex Vat Negotiable Immediately

| Floor Size m <sup>2</sup> | 168             | Security         | Yes |
|---------------------------|-----------------|------------------|-----|
| Parking Bays              | -               | Air Conditioning | -   |
| Title                     | Sectional Title | Generator        | -   |
| Zoning                    | Commercial      | Fibre            | -   |