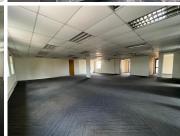

## 168 m<sup>2</sup>

A grade, spacious commercial unit measuring 168sqm available immediately for occupation at R19 271.28per month plus VAT and utilities. Situated in a beautifully maintained and highly secure business park complex providing plenty parking bays. The office component boasts brilliant natural lighting throughout with modern, upmarket finishes.

**Gross Monthly Rental Lease Period Available From** 

R19,271 Ex Vat Negotiable Immediately

| Floor Size m <sup>2</sup> | 168             | Security         | Yes |
|---------------------------|-----------------|------------------|-----|
| Parking Bays              | -               | Air Conditioning | -   |
| Title                     | Sectional Title | Generator        | -   |
| Zoning                    | Commercial      | Fibre            | -   |