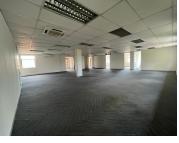

## 168 m<sup>2</sup>

A grade, spacious commercial unit measuring 168sqm available immediately for occupation at R19 271.28per month plus VAT and utilities. Situated in a beautifully maintained and highly secure business park complex providing plenty parking bays. The office component boasts brilliant natural lighting throughout with modern, upmarket finishes.

**Gross Monthly Rental Lease Period Available From** 

R19,271 Ex Vat Negotiable Immediately

| Floor Size m <sup>2</sup> | 168             | Security         | Yes |
|---------------------------|-----------------|------------------|-----|
| Parking Bays              | -               | Air Conditioning | -   |
| Title                     | Sectional Title | Generator        | -   |
| Zoning                    | Commercial      | Fibre            | -   |