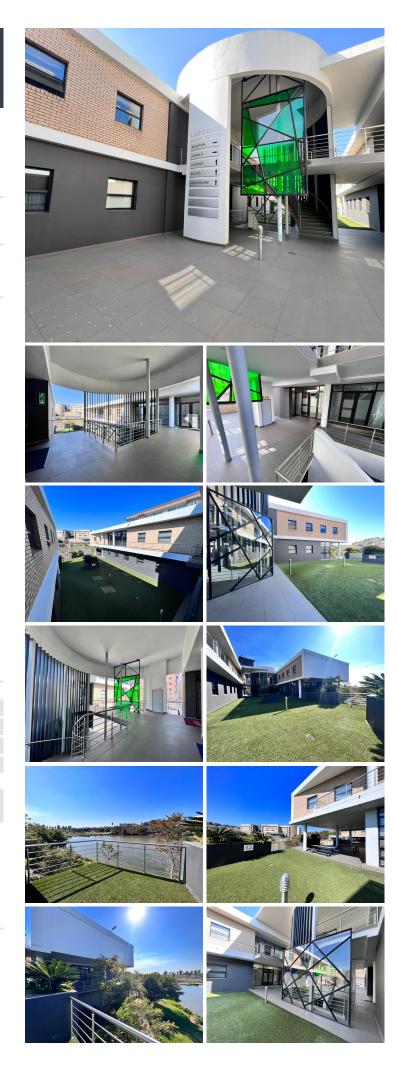

# 28,240 pm

Lakeside Office Estate | Stunning office space to Let in Constantia Kloof

## 😭 201 m²

This stunning office space measuring 201sqm is available to Let in Constantia Kloof. The stunning reception area is tiled. The offices are spacious and the windows give excellent natural lighting throughout. The kitchen and bathrooms are neat and clean. The offices are fibre ready and there is generator backup and security. The offices are on all main arterial routes and close to shopping malls and restaurants.