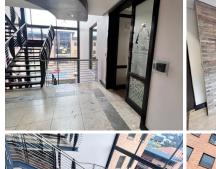

## 69,360 pm

Quadrum Office Park | Lovely 2nd Floor Office Space to Let in Roodepoort

578 m<sup>2</sup>

This AAA grade commercial office space on the second floor, north wing is to Let. The unit in Office Block 1, measures 578sqm. The offices are spacious with beautiful flooring and the windows allow for excellent natural lighting throughout. There is a lovely reception area and the modern kitchen is neat. There is 24 hour security with access control. There is also generator and water backup. There is basement parking, covered parking and open parking onsite.

The premises are close to all main arterial routes, Life Flora Hospital, Checkers Hyper and many more amenities in the area.

**Gross Monthly Rental** R69,360 Ex Vat **Lease Period** 12 months **Available From** Immediately