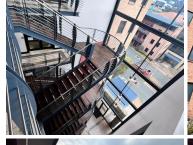

## 69,360 pm

Quadrum Office Park | Lovely 2nd Floor Office Space to Let in Roodepoort

578 m<sup>2</sup>

This AAA grade commercial office space on the second floor, north wing is to Let. The unit in Office Block 1, measures 578sqm. The offices are spacious with beautiful flooring and the windows allow for excellent natural lighting throughout. There is a lovely reception area and the modern kitchen is neat. There is 24 hour security with access control. There is also generator and water backup. There is basement parking, covered parking and open parking onsite.

The premises are close to all main arterial routes, Life Flora Hospital, Checkers Hyper and many more amenities in the area.

**Gross Monthly Rental** R69,360 Ex Vat **Lease Period** 12 months **Available From** Immediately