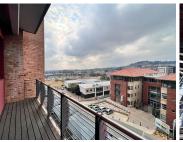

## 69,360 pm

Quadrum Office Park | Lovely 2nd Floor Office Space to Let in Roodepoort

578 m<sup>2</sup>

This AAA grade commercial office space on the second floor, north wing is to Let. The unit in Office Block 1, measures 578sqm. The offices are spacious with beautiful flooring and the windows allow for excellent natural lighting throughout. There is a lovely reception area and the modern kitchen is neat. There is 24 hour security with access control. There is also generator and water backup. There is basement parking, covered parking and open parking onsite.

The premises are close to all main arterial routes, Life Flora Hospital, Checkers Hyper and many more amenities in the area.

**Gross Monthly Rental** R69,360 Ex Vat **Lease Period** 12 months **Available From** Immediately