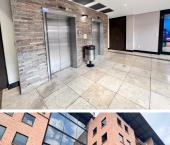

## 69,360 pm

Quadrum Office Park | Lovely 2nd Floor Office Space to Let in Roodepoort

578 m<sup>2</sup>

This AAA grade commercial office space on the second floor, north wing is to Let. The unit in Office Block 1, measures 578sqm. The offices are spacious with beautiful flooring and the windows allow for excellent natural lighting throughout. There is a lovely reception area and the modern kitchen is neat. There is 24 hour security with access control. There is also generator and water backup. There is basement parking, covered parking and open parking onsite.

The premises are close to all main arterial routes, Life Flora Hospital, Checkers Hyper and many more amenities in the area.

**Gross Monthly Rental** R69,360 Ex Vat **Lease Period** 12 months **Available From** Immediately