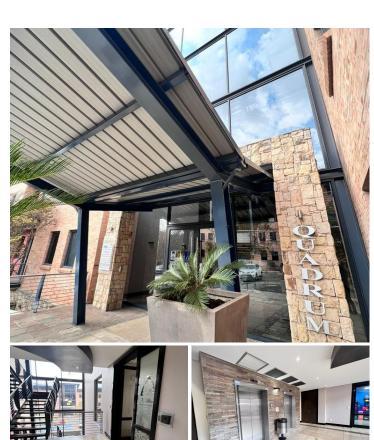

## 69,360 pm

Quadrum Office Park | Lovely 2nd Floor Office Space to Let in Roodepoort

578 m<sup>2</sup>

This AAA grade commercial office space on the second floor, north wing is to Let. The unit in Office Block 1, measures 578sqm. The offices are spacious with beautiful flooring and the windows allow for excellent natural lighting throughout. There is a lovely reception area and the modern kitchen is neat. There is 24 hour security with access control. There is also generator and water backup. There is basement parking, covered parking and open parking onsite.

The premises are close to all main arterial routes, Life Flora Hospital, Checkers Hyper and many more amenities in the area.

**Gross Monthly Rental** R69,360 Ex Vat **Lease Period** 12 months **Available From** Immediately