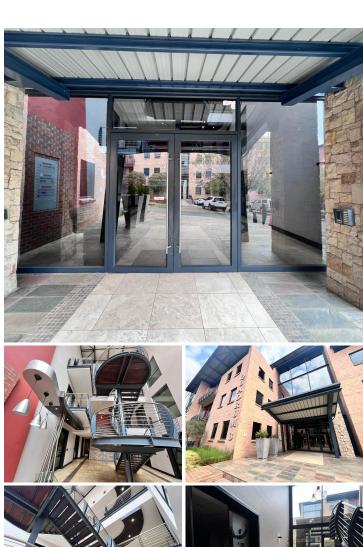

## 67,680 pm

Quadrum Office Park | Prime Ground Floor Office Space to Let in Roodepoort

564 m<sup>2</sup>

This AAA grade commercial office space on the ground floor, north wing is to Let. The unit in Office Block 3, measures 564sqm. The offices are spacious with beautiful flooring and the windows allow for excellent natural lighting throughout. There is 24 hour security with access control. There is also generator and water backup. There is basement parking, covered parking and open parking onsite.

The premises are close to all main arterial routes, Life Flora Hospital, Checkers Hyper and many more amenities in the area.

Gross Monthly Rental R67,680 Ex Vat Lease Period 12 months Available From Immediately