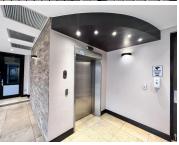

## 67,680 pm

Quadrum Office Park | Prime Ground Floor Office Space to Let in Roodepoort

564 m<sup>2</sup>

This AAA grade commercial office space on the ground floor, north wing is to Let. The unit in Office Block 3, measures 564sqm. The offices are spacious with beautiful flooring and the windows allow for excellent natural lighting throughout. There is 24 hour security with access control. There is also generator and water backup. There is basement parking, covered parking and open parking onsite.