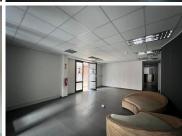

## 67,680 pm

Quadrum Office Park | Prime Ground Floor Office Space to Let in Roodepoort

564 m<sup>2</sup>

This AAA grade commercial office space on the ground floor, north wing is to Let. The unit in Office Block 3, measures 564sqm. The offices are spacious with beautiful flooring and the windows allow for excellent natural lighting throughout. There is 24 hour security with access control. There is also generator and water backup. There is basement parking, covered parking and open parking onsite.