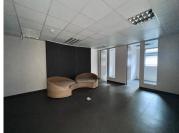

## 67,680 pm

Quadrum Office Park | Prime Ground Floor Office Space to Let in Roodepoort

564 m<sup>2</sup>

This AAA grade commercial office space on the ground floor, north wing is to Let. The unit in Office Block 3, measures 564sqm. The offices are spacious with beautiful flooring and the windows allow for excellent natural lighting throughout. There is 24 hour security with access control. There is also generator and water backup. There is basement parking, covered parking and open parking onsite.