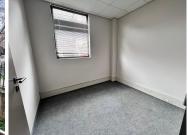

## 67,680 pm

Quadrum Office Park | Prime Ground Floor Office Space to Let in Roodepoort

564 m<sup>2</sup>

This AAA grade commercial office space on the ground floor, north wing is to Let. The unit in Office Block 3, measures 564sqm. The offices are spacious with beautiful flooring and the windows allow for excellent natural lighting throughout. There is 24 hour security with access control. There is also generator and water backup. There is basement parking, covered parking and open parking onsite.