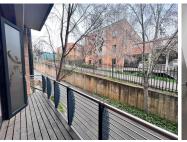

## 67,680 pm

Quadrum Office Park | Prime Ground Floor Office Space to Let in Roodepoort

564 m<sup>2</sup>

This AAA grade commercial office space on the ground floor, north wing is to Let. The unit in Office Block 3, measures 564sqm. The offices are spacious with beautiful flooring and the windows allow for excellent natural lighting throughout. There is 24 hour security with access control. There is also generator and water backup. There is basement parking, covered parking and open parking onsite.