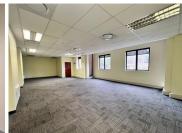

## 39,120 pm

Quadrum Office Park | Prime First Floor Office Space to Let in Roodepoort

326 m<sup>2</sup>

This Prime AAA grade commercial office space on the first floor, south wing is to Let. The unit in Office Block 3, measures 326sqm. The offices are spacious with beautiful flooring and the windows allow for excellent natural lighting throughout. There is 24 hour security with access control. There is also generator and water backup. There is basement parking, covered parking and open parking onsite.