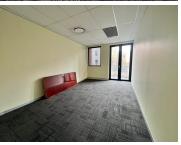

## 39,120 pm

Quadrum Office Park | Prime First Floor Office Space to Let in Roodepoort

326 m<sup>2</sup>

This Prime AAA grade commercial office space on the first floor, south wing is to Let. The unit in Office Block 3, measures 326sqm. The offices are spacious with beautiful flooring and the windows allow for excellent natural lighting throughout. There is 24 hour security with access control. There is also generator and water backup. There is basement parking, covered parking and open parking onsite.