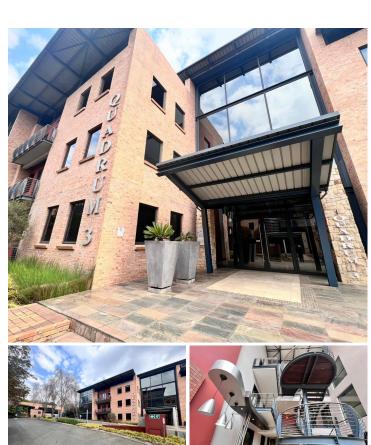

## 39,120 pm

Quadrum Office Park | Prime First Floor Office Space to Let in Roodepoort

326 m<sup>2</sup>

This Prime AAA grade commercial office space on the first floor, south wing is to Let. The unit in Office Block 3, measures 326sqm. The offices are spacious with beautiful flooring and the windows allow for excellent natural lighting throughout. There is 24 hour security with access control. There is also generator and water backup. There is basement parking, covered parking and open parking onsite.

The premises are close to all main arterial routes, Life Flora Hospital, Checkers Hyper and many more amenities in the area.

**Gross Monthly Rental** R39,120 Ex Vat **Lease Period** 12 months **Available From** Immediately