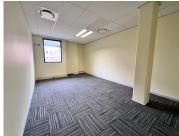

## 39,120 pm

Quadrum Office Park | Prime First Floor Office Space to Let in Roodepoort

326 m<sup>2</sup>

This Prime AAA grade commercial office space on the first floor, south wing is to Let. The unit in Office Block 3, measures 326sqm. The offices are spacious with beautiful flooring and the windows allow for excellent natural lighting throughout. There is 24 hour security with access control. There is also generator and water backup. There is basement parking, covered parking and open parking onsite.