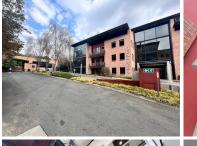

## 39,120 pm

Quadrum Office Park | Prime First Floor Office Space to Let in Roodepoort

326 m<sup>2</sup>

This Prime AAA grade commercial office space on the first floor, south wing is to Let. The unit in Office Block 3, measures 326sqm. The offices are spacious with beautiful flooring and the windows allow for excellent natural lighting throughout. There is 24 hour security with access control. There is also generator and water backup. There is basement parking, covered parking and open parking onsite.

The premises are close to all main arterial routes, Life Flora Hospital, Checkers Hyper and many more amenities in the area.

**Gross Monthly Rental** R39,120 Ex Vat **Lease Period** 12 months **Available From** Immediately