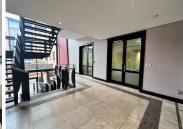

## 39,120 pm

Quadrum Office Park | Prime First Floor Office Space to Let in Roodepoort

326 m<sup>2</sup>

This Prime AAA grade commercial office space on the first floor, south wing is to Let. The unit in Office Block 3, measures 326sqm. The offices are spacious with beautiful flooring and the windows allow for excellent natural lighting throughout. There is 24 hour security with access control. There is also generator and water backup. There is basement parking, covered parking and open parking onsite.