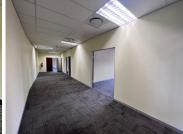

## 39,120 pm

Quadrum Office Park | Prime First Floor Office Space to Let in Roodepoort

326 m<sup>2</sup>

This Prime AAA grade commercial office space on the first floor, south wing is to Let. The unit in Office Block 3, measures 326sqm. The offices are spacious with beautiful flooring and the windows allow for excellent natural lighting throughout. There is 24 hour security with access control. There is also generator and water backup. There is basement parking, covered parking and open parking onsite.