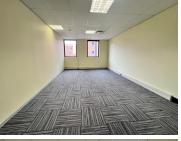

## 39,120 pm

Quadrum Office Park | Prime First Floor Office Space to Let in Roodepoort

326 m<sup>2</sup>

This Prime AAA grade commercial office space on the first floor, south wing is to Let. The unit in Office Block 3, measures 326sqm. The offices are spacious with beautiful flooring and the windows allow for excellent natural lighting throughout. There is 24 hour security with access control. There is also generator and water backup. There is basement parking, covered parking and open parking onsite.