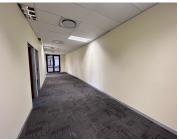

## 39,120 pm

Quadrum Office Park | Prime First Floor Office Space to Let in Roodepoort

326 m<sup>2</sup>

This Prime AAA grade commercial office space on the first floor, south wing is to Let. The unit in Office Block 3, measures 326sqm. The offices are spacious with beautiful flooring and the windows allow for excellent natural lighting throughout. There is 24 hour security with access control. There is also generator and water backup. There is basement parking, covered parking and open parking onsite.