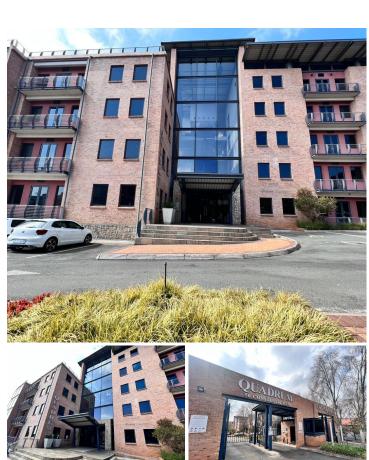

## 852,678 pm

Quadrum Office Park | Immaculate office space for rent in Constantia Kloof

5309 m<sup>2</sup>

AAA grade Commercial Office Space available for occupation in Quadrum Office Park. This pristine commercial facility comprises of modern and upmarket finishes with brilliant natural lighting flowing throughout the space. Situated in a 24 hour secure, access controlled business park complex that provides backup water and a backup generator. There's plenty onsite parking bays: open, covered and basement.

Rental: R852,678.49 excluding VAT Deposit: R1,989,128.38 excluding VAT

**Gross Monthly Rental** R852,678 Ex Vat **Lease Period** Negotiable **Available From Immediately** 

| Floor Size m <sup>2</sup> | 5309            | Security         | Yes |
|---------------------------|-----------------|------------------|-----|
| Parking Bays              | -               | Air Conditioning | Yes |
| Title                     | Sectional Title | Generator        | -   |
| Zoning                    | Commercial      | Fibre            | -   |