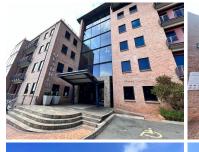

## 852,678 pm

Quadrum Office Park | Immaculate office space for rent in Constantia Kloof

5309 m<sup>2</sup>

AAA grade Commercial Office Space available for occupation in Quadrum Office Park. This pristine commercial facility comprises of modern and upmarket finishes with brilliant natural lighting flowing throughout the space. Situated in a 24 hour secure, access controlled business park complex that provides backup water and a backup generator. There's plenty onsite parking bays: open, covered and basement.

Rental: R852,678.49 excluding VAT Deposit: R1,989,128.38 excluding VAT

**Gross Monthly Rental** R852,678 Ex Vat **Lease Period** Negotiable **Available From Immediately** 

| Floor Size m <sup>2</sup> | 5309            | Security         | Yes |
|---------------------------|-----------------|------------------|-----|
| Parking Bays              | -               | Air Conditioning | Yes |
| Title                     | Sectional Title | Generator        | -   |
| Zoning                    | Commercial      | Fibre            | -   |