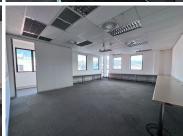

## 852,678 pm

Quadrum Office Park | Immaculate office space for rent in Constantia Kloof

5309 m<sup>2</sup>

AAA grade Commercial Office Space available for occupation in Quadrum Office Park. This pristine commercial facility comprises of modern and upmarket finishes with brilliant natural lighting flowing throughout the space. Situated in a 24 hour secure, access controlled business park complex that provides backup water and a backup generator. There's plenty onsite parking bays: open, covered and basement.