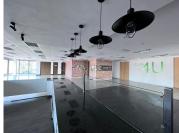

## 852,678 pm

Quadrum Office Park | Immaculate office space for rent in Constantia Kloof

5309 m<sup>2</sup>

AAA grade Commercial Office Space available for occupation in Quadrum Office Park. This pristine commercial facility comprises of modern and upmarket finishes with brilliant natural lighting flowing throughout the space. Situated in a 24 hour secure, access controlled business park complex that provides backup water and a backup generator. There's plenty onsite parking bays: open, covered and basement.