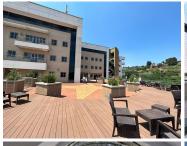

## 2,808,036 pm

Lakeview Office Park | Prime Office Space to Let in Roodepoort

21273 m<sup>2</sup>

Lakeview Office Park in Constantia Kloof, Roodepoort, is an ideally situated development with easy access to the N1 from the 14th Avenue interchange. The park consists of 21,273 sqm (ground to third floor) of lettable area. With views over the tranquil Constantia Kloof dam while still close to many retail, medical and education facilities, makes this a truly well placed development.

Architectural style meets sustainability as this development's environmentally sensitive and energy efficient design has resulted in the first building achieving a 4 Star Green Star rated with the second phase currently acquiring a prestigious 5 Star rating.