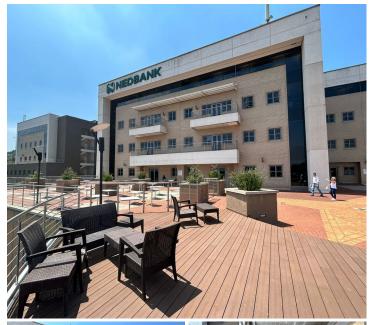

## 2,808,036 pm

Lakeview Office Park | Prime Office Space to Let in Roodepoort

21273 m<sup>2</sup>

Lakeview Office Park in Constantia Kloof, Roodepoort, is an ideally situated development with easy access to the N1 from the 14th Avenue interchange. The park consists of 21,273 sqm (ground to third floor) of lettable area. With views over the tranquil Constantia Kloof dam while still close to many retail, medical and education facilities, makes this a truly well placed development.

Architectural style meets sustainability as this development's environmentally sensitive and energy efficient design has resulted in the first building achieving a 4 Star Green Star rated with the second phase currently acquiring a prestigious 5 Star rating.