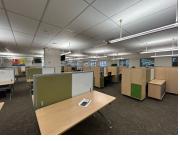

## 2,808,036 pm

Lakeview Office Park | Prime Office Space to Let in Roodepoort

21273 m<sup>2</sup>

Lakeview Office Park in Constantia Kloof, Roodepoort, is an ideally situated development with easy access to the N1 from the 14th Avenue interchange. The park consists of 21,273 sqm (ground to third floor) of lettable area. With views over the tranquil Constantia Kloof dam while still close to many retail, medical and education facilities, makes this a truly well placed development.