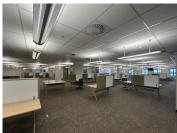

## 2,808,036 pm

Lakeview Office Park | Prime Office Space to Let in Roodepoort

21273 m<sup>2</sup>

Lakeview Office Park in Constantia Kloof, Roodepoort, is an ideally situated development with easy access to the N1 from the 14th Avenue interchange. The park consists of 21,273 sqm (ground to third floor) of lettable area. With views over the tranquil Constantia Kloof dam while still close to many retail, medical and education facilities, makes this a truly well placed development.