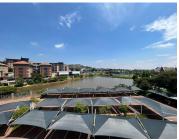

## 2,808,036 pm

Lakeview Office Park | Prime Office Space to Let in Roodepoort

21273 m<sup>2</sup>

Lakeview Office Park in Constantia Kloof, Roodepoort, is an ideally situated development with easy access to the N1 from the 14th Avenue interchange. The park consists of 21,273 sqm (ground to third floor) of lettable area. With views over the tranquil Constantia Kloof dam while still close to many retail, medical and education facilities, makes this a truly well placed development.

Architectural style meets sustainability as this development's environmentally sensitive and energy efficient design has resulted in the first building achieving a 4 Star Green Star rated with the second phase currently acquiring a prestigious 5 Star rating.