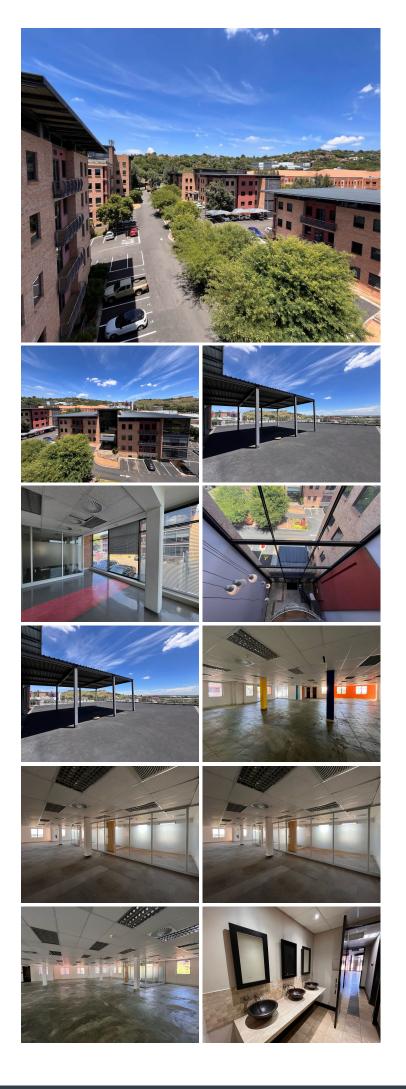

## **67** m<sup>2</sup>

Situated at 50 Constantia Boulevard, Johannesburg, Quadrum Office Park (Building No. 2) provides businesses with a luxurious A-Grade building that features disabled access, a concierge in the foyer, reception services and a lift/elevator for convenience. The building is air-conditioned and offers paid parking within the premises.

Generator backup: Yes, diesel at an additional charge. 24-Hour Access controlled security - onsite.

Gross rental Rate: R110.00/m2 excluding VAT and utilities.

Gross Lettable Area: 567m2

Parking: Parking Ratio/100m2 - 4 bays.

Open parking - R450 excluding VAT per bay per month. Grossi Month IV: Rental Uding 62,374 bay Matmonth. Basener Parking - R650 excluding MAThes bay per month.

Available From

Immediately

| Floor Size m <sup>2</sup> | 567        | Security         | Yes |
|---------------------------|------------|------------------|-----|
| Parking Bays              | -          | Air Conditioning | Yes |
| Title                     | -          | Generator        | -   |
| Zoning                    | Commercial | Fibre            | -   |
|                           |            |                  |     |