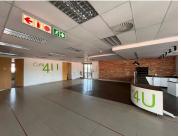

## 62,370 pm

Quadrum Office Park, North Wing | Ground Floor Office Space to Let in Roodepoort

567 m<sup>2</sup>

Situated at 50 Constantia Boulevard, Johannesburg, Quadrum Office Park (Building No. 2) provides businesses with a luxurious A-Grade building that features disabled access, a concierge in the foyer, reception services and a lift/elevator for convenience. The building is air-conditioned and offers paid parking within the premises.