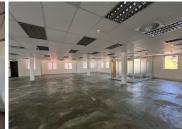

## 60,280 pm

Quadrum Office Park, North Wing | First Floor Office Space to Let in Roodepoort

548 m<sup>2</sup>

Situated at 50 Constantia Boulevard, Johannesburg, Quadrum Office Park (Building No. 2) provides businesses with a luxurious A-Grade building that features disabled access, a concierge in the foyer, reception services and a lift/elevator for convenience. The building is air-conditioned and offers paid parking within the premises.