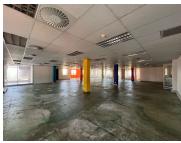

## 60,280 pm

Quadrum Office Park, North Wing | First Floor Office Space to Let in Roodepoort

548 m<sup>2</sup>

Situated at 50 Constantia Boulevard, Johannesburg, Quadrum Office Park (Building No. 2) provides businesses with a luxurious A-Grade building that features disabled access, a concierge in the foyer, reception services and a lift/elevator for convenience. The building is air-conditioned and offers paid parking within the premises.