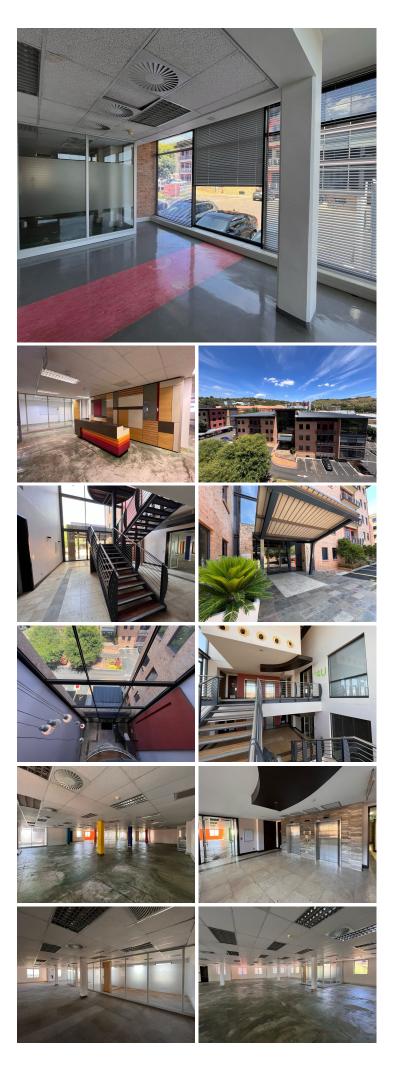

## 🔏 620 m²

Situated at 50 Constantia Boulevard, Johannesburg, Quadrum Office Park (Building No. 2) provides businesses with a luxurious A-Grade building that features disabled access, a concierge in the foyer, reception services and a lift/elevator for convenience. The building is air-conditioned and offers paid parking within the premises.

Generator backup: Yes, diesel at an additional charge. 24-Hour Access controlled security - onsite.

Gross rental Rate: R110.00/m2 excluding VAT and utilities.

Gross Lettable Area: 620m2

Parking: Parking Ratio/100m2 - 4 bays.

Open parking - R450 excluding VAT per bay per month. Grossi Michthi 9: Rentaluding 68,200 bay Matmonth. Basenen parking - R650 excluding Mathes bay per month.

Available From

Immediately

| Floor Size m <sup>2</sup> | 620        | Security         | Yes |
|---------------------------|------------|------------------|-----|
| Parking Bays              | -          | Air Conditioning | Yes |
| Title                     | -          | Generator        | -   |
| Zoning                    | Commercial | Fibre            | -   |