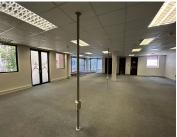

## 59,325 pm

Quadrum Office Park | Prime Office Space to Let in Roodepoort

565 m<sup>2</sup>

Discover the perfect workspace for your business at Quadrum 3, Ground Floor, located in the prestigious Quadrum Office Park at 50 Constantia Boulevard, Roodepoort. This A-Grade office building offers a professional and polished environment, ideal for businesses seeking comfort, convenience, and security. With its modern design, the building features air-conditioning throughout, ensuring a pleasant atmosphere for both staff and clients. The concierge services in the foyer, along with reception support, provide a welcoming experience, while the lift ensures ease of access to all floors. Additional amenities include wheelchair accessibility and 24-hour access-controlled security for peace of mind.

Spanning 565m² of gross lettable area, this office is immediately available for occupancy at a competitive gross rental rate of R105/m² excluding VAT. Parking options include open bays at R350 per bay per month, covered parking at R450 per bay per month and basement parking at R650 per bay per month, with a parking ratio of 4 bays per 100m². The building also offers the convenience of generator backup (diesel-powered at an additional...