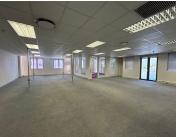

## 59,325 pm

Quadrum Office Park | Prime Office Space to Let in Roodepoort

565 m<sup>2</sup>

Discover the perfect workspace for your business at Quadrum 3, Ground Floor, located in the prestigious Quadrum Office Park at 50 Constantia Boulevard, Roodepoort. This A-Grade office building offers a professional and polished environment, ideal for businesses seeking comfort, convenience, and security. With its modern design, the building features air-conditioning throughout, ensuring a pleasant atmosphere for both staff and clients. The concierge services in the foyer, along with reception support, provide a welcoming experience, while the lift ensures ease of access to all floors. Additional amenities include wheelchair accessibility and 24-hour access-controlled security for peace of mind.

Spanning 565m² of gross lettable area, this office is immediately available for occupancy at a competitive gross rental rate of R105/m² excluding VAT. Parking options include open bays at R350 per bay per month, covered parking at R450 per bay per month and basement parking at R650 per bay per month, with a parking ratio of 4 bays per 100m². The building also offers the convenience of generator backup (diesel-powered at an additional...