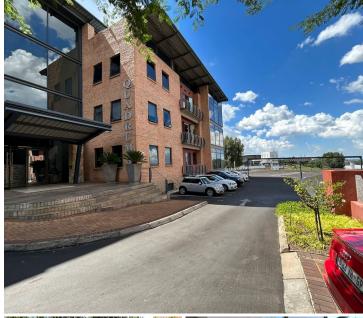

## 59,325 pm

Quadrum Office Park | Prime Office Space to Let in Roodepoort

565 m<sup>2</sup>

Discover the perfect workspace for your business at Quadrum 3, Ground Floor, located in the prestigious Quadrum Office Park at 50 Constantia Boulevard, Roodepoort. This A-Grade office building offers a professional and polished environment, ideal for businesses seeking comfort, convenience, and security. With its modern design, the building features air-conditioning throughout, ensuring a pleasant atmosphere for both staff and clients. The concierge services in the foyer, along with reception support, provide a welcoming experience, while the lift ensures ease of access to all floors. Additional amenities include wheelchair accessibility and 24-hour access-controlled security for peace of mind.

Spanning 565m² of gross lettable area, this office is immediately available for occupancy at a competitive gross rental rate of R105/m² excluding VAT. Parking options include open bays at R350 per bay per month, covered parking at R450 per bay per month and basement parking at R650 per bay per month, with a parking ratio of 4 bays per 100m². The building also offers the convenience of generator backup (diesel-powered at an additional...