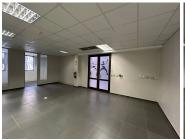

## 59,325 pm

Quadrum Office Park | Prime Office Space to Let in Roodepoort

565 m<sup>2</sup>

Discover the perfect workspace for your business at Quadrum 3, Ground Floor, located in the prestigious Quadrum Office Park at 50 Constantia Boulevard, Roodepoort. This A-Grade office building offers a professional and polished environment, ideal for businesses seeking comfort, convenience, and security. With its modern design, the building features air-conditioning throughout, ensuring a pleasant atmosphere for both staff and clients. The concierge services in the foyer, along with reception support, provide a welcoming experience, while the lift ensures ease of access to all floors. Additional amenities include wheelchair accessibility and 24-hour access-controlled security for peace of mind.

Spanning 565m² of gross lettable area, this office is immediately available for occupancy at a competitive gross rental rate of R105/m² excluding VAT. Parking options include open bays at R350 per bay per month, covered parking at R450 per bay per month and basement parking at R650 per bay per month, with a parking ratio of 4 bays per 100m². The building also offers the convenience of generator backup (diesel-powered at an additional...