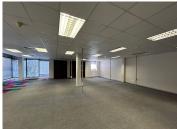

## 59,325 pm

Quadrum Office Park | Prime Office Space to Let in Roodepoort

565 m<sup>2</sup>

Discover the perfect workspace for your business at Quadrum 3, Ground Floor, located in the prestigious Quadrum Office Park at 50 Constantia Boulevard, Roodepoort. This A-Grade office building offers a professional and polished environment, ideal for businesses seeking comfort, convenience, and security. With its modern design, the building features air-conditioning throughout, ensuring a pleasant atmosphere for both staff and clients. The concierge services in the foyer, along with reception support, provide a welcoming experience, while the lift ensures ease of access to all floors. Additional amenities include wheelchair accessibility and 24-hour access-controlled security for peace of mind.

Spanning 565m² of gross lettable area, this office is immediately available for occupancy at a competitive gross rental rate of R105/m² excluding VAT. Parking options include open bays at R350 per bay per month, covered parking at R450 per bay per month and basement parking at R650 per bay per month, with a parking ratio of 4 bays per 100m². The building also offers the convenience of generator backup (diesel-powered at an additional...