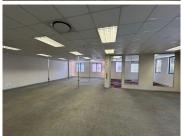

## 59,325 pm

Quadrum Office Park | Prime Office Space to Let in Roodepoort

565 m<sup>2</sup>

Discover the perfect workspace for your business at Quadrum 3, Ground Floor, located in the prestigious Quadrum Office Park at 50 Constantia Boulevard, Roodepoort. This A-Grade office building offers a professional and polished environment, ideal for businesses seeking comfort, convenience, and security. With its modern design, the building features air-conditioning throughout, ensuring a pleasant atmosphere for both staff and clients. The concierge services in the foyer, along with reception support, provide a welcoming experience, while the lift ensures ease of access to all floors. Additional amenities include wheelchair accessibility and 24-hour access-controlled security for peace of mind.

Spanning 565m² of gross lettable area, this office is immediately available for occupancy at a competitive gross rental rate of R105/m² excluding VAT. Parking options include open bays at R350 per bay per month, covered parking at R450 per bay per month and basement parking at R650 per bay per month, with a parking ratio of 4 bays per 100m². The building also offers the convenience of generator backup (diesel-powered at an additional...