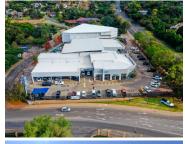

This is a neat and an ideally located complex in the Roodepoort suburb. The building is primly located on a main road and can be easily accessible from major arterial routes.

Gross Lettable area: 4 296 sqm.

Gross Rental: R110/m2 per month excluding VAT and utilities.

Parking: Ample bays over four floors.

Gross Monthly Rental R472,560 Ex Vat Lease Period 12 months Available From Negotiable

| Floor Size m <sup>2</sup> | 4296       | Security         | Yes |
|---------------------------|------------|------------------|-----|
| Parking Bays              | -          | Air Conditioning | Yes |
| Title                     | -          | Generator        | -   |
| Zoning                    | Commercial | Fibre            | -   |