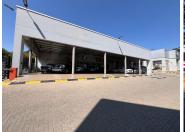

The premises features a welcoming reception area, various neat open plan offices, executive offices, wash bay, service and maintenance space and a large showroom floor. The space has airconditioning installed and natural light throughout. Ample parking is available on site.

This is a neat and an ideally located complex in the Roodepoort suburb. The building is primly located on a main road and can be easily accessible from major arterial routes.

Gross Lettable area: 4 296 sqm.