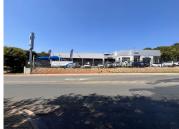

## 4296 m<sup>2</sup>

Perfectly located freestanding commercial building to let in Constantia Kloof, Roodepoort.

Showroom space offering excellent exposure onto William Nicol Drive, with ample signage opportunities.

The premises features a welcoming reception area, various neat open plan offices, executive offices, wash bay, service and maintenance space and a large showroom floor. The space has airconditioning installed and natural light throughout. Ample parking is available on site.

This is a neat and an ideally located complex in the Roodepoort suburb. The building is primly located on a main road and can be easily accessible from major arterial routes.

Gross Lettable area: 4 296 sqm.