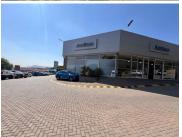

The premises features a welcoming reception area, various neat open plan offices, executive offices, wash bay, service and maintenance space and a large showroom floor. The space has airconditioning installed and natural light throughout. Ample parking is available on site.

Gross Rental: R110/m2 per month excluding VAT and utilities.

Parking: Ample bays over four floors.

Gross Monthly Rental R472,560 Ex Vat Lease Period 12 months Available From Negotiable

| Floor Size m <sup>2</sup> | 4296       | Security         | Yes |
|---------------------------|------------|------------------|-----|
| Parking Bays              | -          | Air Conditioning | Yes |
| Title                     | -          | Generator        | -   |
| Zoning                    | Commercial | Fibre            | -   |