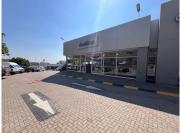

The premises features a welcoming reception area, various neat open plan offices, executive offices, wash bay, service and maintenance space and a large showroom floor. The space has airconditioning installed and natural light throughout. Ample parking is available on site.

This is a neat and an ideally located complex in the Roodepoort suburb. The building is primly located on a main road and can be easily accessible from major arterial routes.

Gross Lettable area: 4 296 sqm.