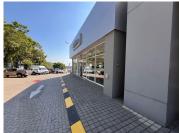

## 4296 m<sup>2</sup>

Perfectly located freestanding commercial building to let in Constantia Kloof, Roodepoort.

Showroom space offering excellent exposure onto William Nicol Drive, with ample signage opportunities.

The premises features a welcoming reception area, various neat open plan offices, executive offices, wash bay, service and maintenance space and a large showroom floor. The space has airconditioning installed and natural light throughout. Ample parking is available on site.

This is a neat and an ideally located complex in the Roodepoort suburb. The building is primly located on a main road and can be easily accessible from major arterial routes.

Gross Lettable area: 4 296 sqm.