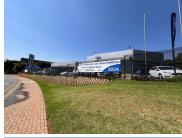

## 4296 m<sup>2</sup>

Perfectly located freestanding commercial building to let in Constantia Kloof, Roodepoort.

Showroom space offering excellent exposure onto William Nicol Drive, with ample signage opportunities.

The premises features a welcoming reception area, various neat open plan offices, executive offices, wash bay, service and maintenance space and a large showroom floor. The space has airconditioning installed and natural light throughout. Ample parking is available on site.

This is a neat and an ideally located complex in the Roodepoort suburb. The building is primly located on a main road and can be easily accessible from major arterial routes.

Gross Lettable area: 4 296 sqm.