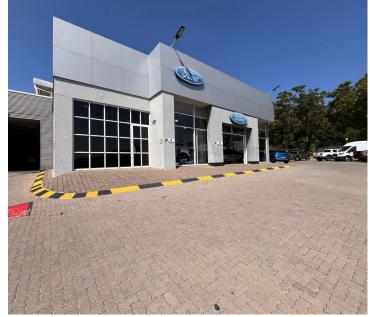

## 4296 m<sup>2</sup>

Perfectly located freestanding commercial building to let in Constantia Kloof, Roodepoort.

Showroom space offering excellent exposure onto William Nicol Drive, with ample signage opportunities.

The premises features a welcoming reception area, various neat open plan offices, executive offices, wash bay, service and maintenance space and a large showroom floor. The space has airconditioning installed and natural light throughout. Ample parking is available on site.

This is a neat and an ideally located complex in the Roodepoort suburb. The building is primly located on a main road and can be easily accessible from major arterial routes.

Gross Lettable area: 4 296 sqm.