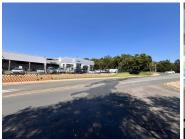

## 4296 m<sup>2</sup>

Perfectly located freestanding commercial building to let in Constantia Kloof, Roodepoort.

Showroom space offering excellent exposure onto William Nicol Drive, with ample signage opportunities.

This is a neat and an ideally located complex in the Roodepoort suburb. The building is primly located on a main road and can be easily accessible from major arterial routes.

Gross Lettable area: 4 296 sqm.