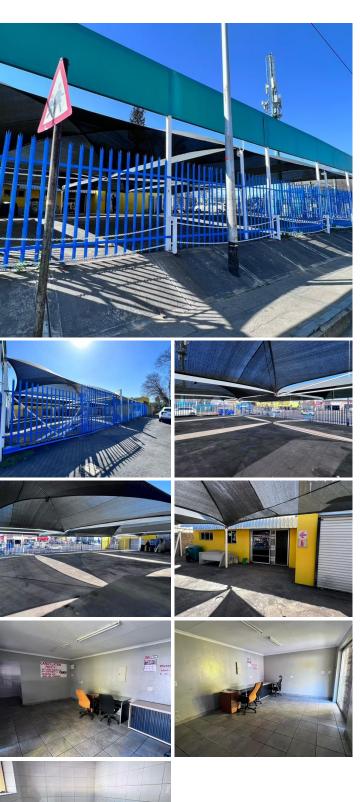

## 🔏 360 m²

This car dealership measuring 360sqm is available to Let in Delarey, Roodepoort. The property is very well situated on a busy main road, offering excellent exposure and signage opportunity. The building is well maintained and the office area is spacious and fully tiled. The large windows allow for excellent natural lighting throughout. The property has ample parking available onsite.

The premises are close to all main arterial routes, shops and other amenities in the area.

Disclaimer: All amounts exclude VAT and while every effort will be made to ensure that the information, including but not limited to only DEPOSIT AMOUNTS, contained within all our listings are accurate and up to date, we make no warranty, representation or undertaking whether expressed or implied, nor do we assume any legal liability, whether direct or indirect, or responsibility for the accuracy, completeness, or usefulness of any information. Prospective purchasers and tenants should make their own enquiries to verify the information contained herein. Deposits are subject to change without prior notice.