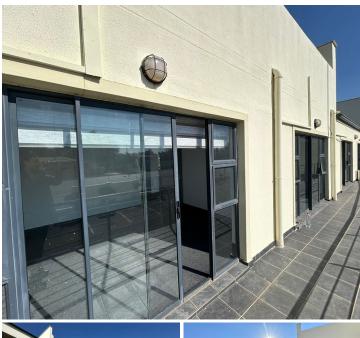

This is a 118m2 office available to let, located on the first floor. Featuring clean finishes, an open plan carpeted office with breakaway smaller offices, kitchenette and access to a balcony overlooking Ontdekkers Road. Standard office lighting and air conditioning. Prepaid electricity is available, and the tenant is not charged for water. Gross Rental: R17000 excluding VAT per month. Ample parking bays available.