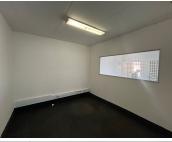

This is a 118m2 office available to let, located on the first floor. Featuring clean finishes, an open plan carpeted office with breakaway smaller offices, kitchenette and access to a balcony overlooking Ontdekkers Road. Standard office lighting and air conditioning. Prepaid electricity is available, and the tenant is not charged for water. Gross Rental: R17000 excluding VAT per month. Ample parking bays available.

#### Gross Monthly Rental Lease Period Available From

R17,000 Ex Vat 12 months Negotiable

|                           |            | • •              |     |
|---------------------------|------------|------------------|-----|
| Floor Size m <sup>2</sup> | 118        | Security         | Yes |
| Parking Bays              | -          | Air Conditioning | Yes |
| Title                     | -          | Generator        | -   |
| Zoning                    | Commercial | Fibre            | -   |