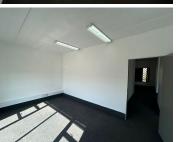

This is a 118m2 office available to let, located on the first floor. Featuring clean finishes, an open plan carpeted office with breakaway smaller offices, kitchenette and access to a balcony overlooking Ontdekkers Road. Standard office lighting and air conditioning. Prepaid electricity is available, and the tenant is not charged for water. Gross Rental: R17000 excluding VAT per month. Ample parking bays available.

#### Gross Monthly Rental Lease Period Available From

R17,000 Ex Vat 12 months Negotiable

|                           |            | • •              |     |
|---------------------------|------------|------------------|-----|
| Floor Size m <sup>2</sup> | 118        | Security         | Yes |
| Parking Bays              | -          | Air Conditioning | Yes |
| Title                     | -          | Generator        | -   |
| Zoning                    | Commercial | Fibre            | -   |