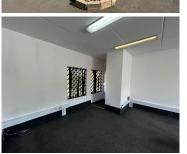

This is a 118m2 office available to let, located on the first floor. Featuring clean finishes, an open plan carpeted office with breakaway smaller offices, kitchenette and access to a balcony overlooking Ontdekkers Road. Standard office lighting and air conditioning. Prepaid electricity is available, and the tenant is not charged for water. Gross Rental: R17000 excluding VAT per month. Ample parking bays available.

#### Gross Monthly Rental Lease Period Available From

R17,000 Ex Vat 12 months Negotiable

|                           |            | • •              |     |
|---------------------------|------------|------------------|-----|
| Floor Size m <sup>2</sup> | 118        | Security         | Yes |
| Parking Bays              | -          | Air Conditioning | Yes |
| Title                     | -          | Generator        | -   |
| Zoning                    | Commercial | Fibre            | -   |