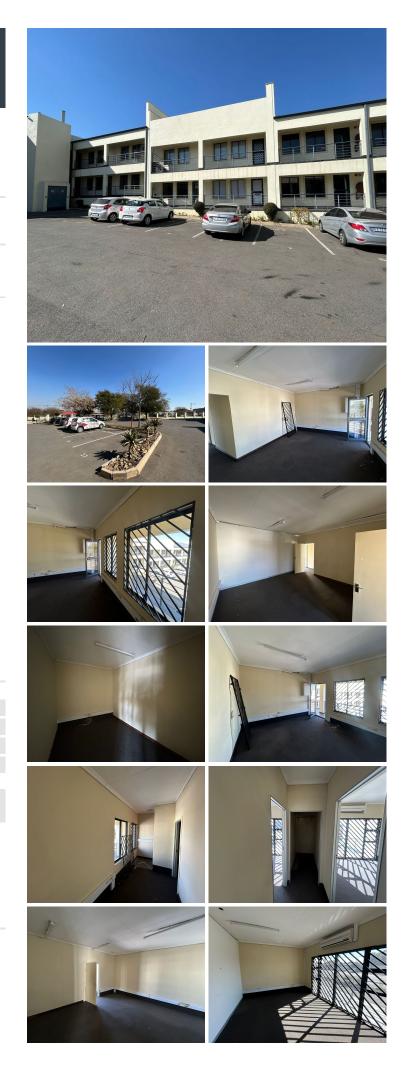

## 🐔 118 m²

Rhodes Office Park is a sought after commercial office park within a secure environment, offering ample parking for both the tenants and visitors. It is located on a prominent corner on Ontdekkers Road, in the heart of Roodepoort, providing easy access to highways.

This is a 118m2 office available to let, located on the first floor. Featuring clean finishes, an open plan carpeted office with breakaway smaller offices, kitchenette and access to a balcony overlooking Ontdekkers Road. Standard office lighting and air conditioning. Prepaid electricity is available, and the tenant is not charged for water. Gross Rental: R17000 excluding VAT per month. Ample parking bays available.

#### Gross Monthly Rental Lease Period Available From

R17,000 Ex Vat 12 months Negotiable

| Floor Size m <sup>2</sup> | 118        | Security         | Yes |
|---------------------------|------------|------------------|-----|
| Parking Bays              | -          | Air Conditioning | Yes |
| Title                     | -          | Generator        | -   |
| Zoning                    | Commercial | Fibre            | -   |