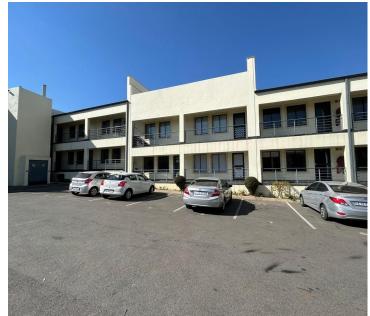

## 9,000 pm

Prime Office Space to Let in Rhodes Office Park, Florida, Roodepoort

54 m<sup>2</sup>

Unit 4 at Rhodes Office Park offers a prime opportunity for businesses seeking a professional and secure office space in the heart of Roodepoort. This 54m² ground-floor office space features clean finishes, a spacious open-plan layout with carpeted flooring, and a few smaller breakaway offices perfect for team meetings or private workspaces. A well-equipped kitchenette provides convenience for staff, while a balcony overlooking Ontdekkers Road adds a refreshing outdoor element to the office. Standard office lighting and air conditioning ensure a comfortable work environment year-round. Prepaid electricity is available, with water charges included in the rental.

Rhodes Office Park is a highly sought-after commercial hub, set in a secure environment with ample parking for both tenants and visitors. Located on the prominent corner of Ontdekkers Road, it offers easy access to major highways such as the N1 and N14, making it an ideal business address for companies looking for convenience and accessibility. The area is well-established, providing nearby amenities, transport links, and a professional atmosphere for your business to...