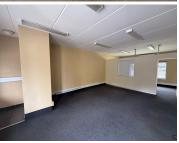

## 9,000 pm

Prime Office Space to Let in Rhodes Office Park, Florida, Roodepoort

54 m<sup>2</sup>

Unit 4 at Rhodes Office Park offers a prime opportunity for businesses seeking a professional and secure office space in the heart of Roodepoort. This 54m² ground-floor office space features clean finishes, a spacious open-plan layout with carpeted flooring, and a few smaller breakaway offices perfect for team meetings or private workspaces. A well-equipped kitchenette provides convenience for staff, while a balcony overlooking Ontdekkers Road adds a refreshing outdoor element to the office. Standard office lighting and air conditioning ensure a comfortable work environment year-round. Prepaid electricity is available, with water charges included in the rental.