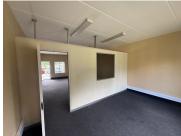

## 9,000 pm

Prime Office Space to Let in Rhodes Office Park, Florida, Roodepoort

54 m<sup>2</sup>

Unit 4 at Rhodes Office Park offers a prime opportunity for businesses seeking a professional and secure office space in the heart of Roodepoort. This 54m² ground-floor office space features clean finishes, a spacious open-plan layout with carpeted flooring, and a few smaller breakaway offices perfect for team meetings or private workspaces. A well-equipped kitchenette provides convenience for staff, while a balcony overlooking Ontdekkers Road adds a refreshing outdoor element to the office. Standard office lighting and air conditioning ensure a comfortable work environment year-round. Prepaid electricity is available, with water charges included in the rental.