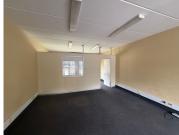

## 9,000 pm

Prime Office Space to Let in Rhodes Office Park, Florida, Roodepoort

54 m<sup>2</sup>

Unit 4 at Rhodes Office Park offers a prime opportunity for businesses seeking a professional and secure office space in the heart of Roodepoort. This 54m² ground-floor office space features clean finishes, a spacious open-plan layout with carpeted flooring, and a few smaller breakaway offices perfect for team meetings or private workspaces. A well-equipped kitchenette provides convenience for staff, while a balcony overlooking Ontdekkers Road adds a refreshing outdoor element to the office. Standard office lighting and air conditioning ensure a comfortable work environment year-round. Prepaid electricity is available, with water charges included in the rental.