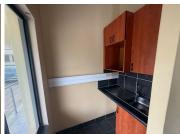

## 9,000 pm

Prime Office Space to Let in Rhodes Office Park, Florida, Roodepoort

54 m<sup>2</sup>

Unit 4 at Rhodes Office Park offers a prime opportunity for businesses seeking a professional and secure office space in the heart of Roodepoort. This 54m² ground-floor office space features clean finishes, a spacious open-plan layout with carpeted flooring, and a few smaller breakaway offices perfect for team meetings or private workspaces. A well-equipped kitchenette provides convenience for staff, while a balcony overlooking Ontdekkers Road adds a refreshing outdoor element to the office. Standard office lighting and air conditioning ensure a comfortable work environment year-round. Prepaid electricity is available, with water charges included in the rental.