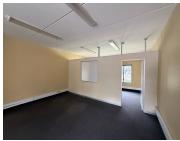

## 9,000 pm

Prime Office Space to Let in Rhodes Office Park, Florida, Roodepoort

54 m<sup>2</sup>

Unit 4 at Rhodes Office Park offers a prime opportunity for businesses seeking a professional and secure office space in the heart of Roodepoort. This 54m² ground-floor office space features clean finishes, a spacious open-plan layout with carpeted flooring, and a few smaller breakaway offices perfect for team meetings or private workspaces. A well-equipped kitchenette provides convenience for staff, while a balcony overlooking Ontdekkers Road adds a refreshing outdoor element to the office. Standard office lighting and air conditioning ensure a comfortable work environment year-round. Prepaid electricity is available, with water charges included in the rental.