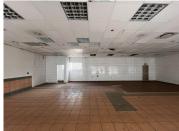

The unit features large windows, allowing for plenty of natural light and excellent branding opportunities. The space is fully tiled and offers the flexibility of subdivision, the units are white-boxed.

Key Features: Size: 230m²

Gross Rental Rate: R200/m² (excluding VAT).

Parking: Included in rental. Availability: Immediately. High foot traffic and visibility.

Roodepoort is one of Johannesburg's fastest-growing commercial hubs, offering a blend of business convenience and suburban comfort. The area boasts strong transport links, making it easy for GISOSS: Manuterty | Reent ad real Ayo, 0000 strue's at with a mix of