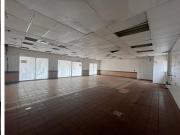

## 46,000 pm

Prime Retail Space to Let in Beacon Isle Shopping Centre, Florida, Roodepoort

230 m<sup>2</sup>

Located in the well-established Beacon Isle Shopping Centre, this 230m² retail unit offers an exceptional opportunity for businesses seeking high visibility and foot traffic. Positioned on the bustling Ontdekkers Road, the centre is home to prominent tenants such as McDonald's, Jimmy's Chips, Debonairs, and LuvLand, ensuring a steady flow of potential customers. With easy access to the N1 Highway, this space is ideal for retailers looking to capitalize on a strategic, high-exposure location.

The unit features large windows, allowing for plenty of natural light and excellent branding opportunities. The space is fully tiled and offers the flexibility of subdivision, the units are white-boxed.

Key Features: Size: 230m²

Gross Rental Rate: R200/m² (excluding VAT).

Parking: Included in rental. Availability: Immediately. High foot traffic and visibility.

Roodepoort is one of Johannesburg's fastest-growing commercial hubs, offering a blend of business convenience and suburban comfort. The area boasts strong transport links, making it easy for GISOSS: Manuterty | Reent ad real Ayo, 0000 strue's at with a mix of