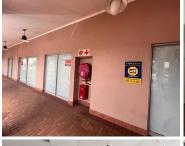

## 46,000 pm

Prime Retail Space to Let in Beacon Isle Shopping Centre, Florida, Roodepoort

230 m<sup>2</sup>

Located in the well-established Beacon Isle Shopping Centre, this 230m² retail unit offers an exceptional opportunity for businesses seeking high visibility and foot traffic. Positioned on the bustling Ontdekkers Road, the centre is home to prominent tenants such as McDonald's, Jimmy's Chips, Debonairs, and LuvLand, ensuring a steady flow of potential customers. With easy access to the N1 Highway, this space is ideal for retailers looking to capitalize on a strategic, high-exposure location.

The unit features large windows, allowing for plenty of natural light and excellent branding opportunities. The space is fully tiled and offers the flexibility of subdivision, the units are white-boxed.

Key Features: Size: 230m²

Gross Rental Rate: R200/m² (excluding VAT).

Parking: Included in rental. Availability: Immediately. High foot traffic and visibility.

Roodepoort is one of Johannesburg's fastest-growing commercial hubs, offering a blend of business convenience and suburban comfort. The area boasts strong transport links, making it easy for GISOSS: Manuterty | Reent ad real Ayo, 0000 strue's at with a mix of