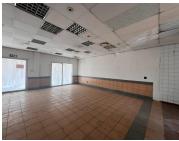

## 46,000 pm

Prime Retail Space to Let in Beacon Isle Shopping Centre, Florida, Roodepoort

230 m<sup>2</sup>

Located in the well-established Beacon Isle Shopping Centre, this 230m² retail unit offers an exceptional opportunity for businesses seeking high visibility and foot traffic. Positioned on the bustling Ontdekkers Road, the centre is home to prominent tenants such as McDonald's, Jimmy's Chips, Debonairs, and LuvLand, ensuring a steady flow of potential customers. With easy access to the N1 Highway, this space is ideal for retailers looking to capitalize on a strategic, high-exposure location.

The unit features large windows, allowing for plenty of natural light and excellent branding opportunities. The space is fully tiled and offers the flexibility of subdivision, the units are white-boxed.

Key Features: Size: 230m²

Gross Rental Rate: R200/m² (excluding VAT).

Parking: Included in rental. Availability: Immediately. High foot traffic and visibility.

Roodepoort is one of Johannesburg's fastest-growing commercial hubs, offering a blend of business convenience and suburban comfort. The area boasts strong transport links, making it easy for GISOSS: Manuterty | Reent ad real Ayo, 0000 strue's at with a mix of