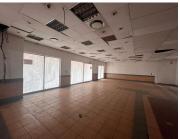

## 46,000 pm

Prime Retail Space to Let in Beacon Isle Shopping Centre, Florida, Roodepoort

230 m<sup>2</sup>

Located in the well-established Beacon Isle Shopping Centre, this 230m² retail unit offers an exceptional opportunity for businesses seeking high visibility and foot traffic. Positioned on the bustling Ontdekkers Road, the centre is home to prominent tenants such as McDonald's, Jimmy's Chips, Debonairs, and LuvLand, ensuring a steady flow of potential customers. With easy access to the N1 Highway, this space is ideal for retailers looking to capitalize on a strategic, high-exposure location.

The unit features large windows, allowing for plenty of natural light and excellent branding opportunities. The space is fully tiled and offers the flexibility of subdivision, the units are white-boxed.

Key Features: Size: 230m²

Gross Rental Rate: R200/m² (excluding VAT).

Parking: Included in rental. Availability: Immediately. High foot traffic and visibility.

Roodepoort is one of Johannesburg's fastest-growing commercial hubs, offering a blend of business convenience and suburban comfort. The area boasts strong transport links, making it easy for GISOSS: Manuterty | Reent ad real Ayo, 0000 strue's at with a mix of