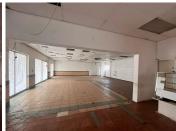

## 46,000 pm

Prime Retail Space to Let in Beacon Isle Shopping Centre, Florida, Roodepoort

230 m<sup>2</sup>

Located in the well-established Beacon Isle Shopping Centre, this 230m² retail unit offers an exceptional opportunity for businesses seeking high visibility and foot traffic. Positioned on the bustling Ontdekkers Road, the centre is home to prominent tenants such as McDonald's, Jimmy's Chips, Debonairs, and LuvLand, ensuring a steady flow of potential customers. With easy access to the N1 Highway, this space is ideal for retailers looking to capitalize on a strategic, high-exposure location.

The unit features large windows, allowing for plenty of natural light and excellent branding opportunities. The space is fully tiled and offers the flexibility of subdivision, the units are white-boxed.

Key Features: Size: 230m²

Gross Rental Rate: R200/m² (excluding VAT).

Parking: Included in rental. Availability: Immediately. High foot traffic and visibility.

Roodepoort is one of Johannesburg's fastest-growing commercial hubs, offering a blend of business convenience and suburban comfort. The area boasts strong transport links, making it easy for GISOSS: Manuterty | Reent ad real Ayo, 0000 strue's at with a mix of