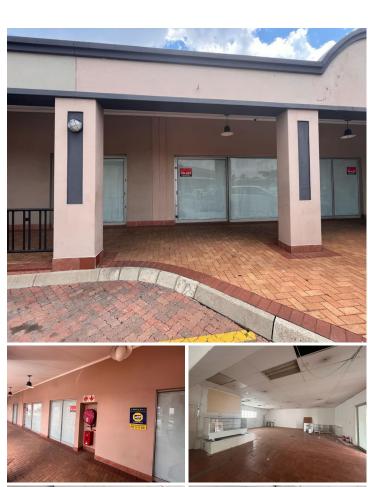

## 46,000 pm

Prime Retail Space to Let in Beacon Isle Shopping Centre, Florida, Roodepoort

230 m<sup>2</sup>

Located in the well-established Beacon Isle Shopping Centre, this 230m² retail unit offers an exceptional opportunity for businesses seeking high visibility and foot traffic. Positioned on the bustling Ontdekkers Road, the centre is home to prominent tenants such as McDonald's, Jimmy's Chips, Debonairs, and LuvLand, ensuring a steady flow of potential customers. With easy access to the N1 Highway, this space is ideal for retailers looking to capitalize on a strategic, high-exposure location.

The unit features large windows, allowing for plenty of natural light and excellent branding opportunities. The space is fully tiled and offers the flexibility of subdivision, the units are white-boxed.

Key Features: Size: 230m²

Gross Rental Rate: R200/m² (excluding VAT).

Parking: Included in rental. Availability: Immediately. High foot traffic and visibility.

Roodepoort is one of Johannesburg's fastest-growing commercial hubs, offering a blend of business convenience and suburban comfort. The area boasts strong transport links, making it easy for GISOSS: Manuterty | Reent ad real Ayo, 0000 strue's at with a mix of