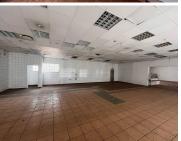

The unit features large windows, allowing for plenty of natural light and excellent branding opportunities. The space is fully tiled and offers the flexibility of subdivision, the units are white-boxed.

Key Features: Size: 230m²

Gross Rental Rate: R200/m² (excluding VAT).

Parking: Included in rental. Availability: Immediately. High foot traffic and visibility.

Roodepoort is one of Johannesburg's fastest-growing commercial hubs, offering a blend of business convenience and suburban comfort. The area boasts strong transport links, making it easy for GISOSS: Manuterty | Reent ad real Ayo, 0000 strue's at with a mix of