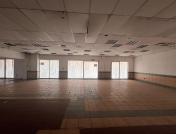

## 46,000 pm

Prime Retail Space to Let in Beacon Isle Shopping Centre, Florida, Roodepoort

230 m<sup>2</sup>

Located in the well-established Beacon Isle Shopping Centre, this 230m² retail unit offers an exceptional opportunity for businesses seeking high visibility and foot traffic. Positioned on the bustling Ontdekkers Road, the centre is home to prominent tenants such as McDonald's, Jimmy's Chips, Debonairs, and LuvLand, ensuring a steady flow of potential customers. With easy access to the N1 Highway, this space is ideal for retailers looking to capitalize on a strategic, high-exposure location.

The unit features large windows, allowing for plenty of natural light and excellent branding opportunities. The space is fully tiled and offers the flexibility of subdivision, the units are white-boxed.

Key Features: Size: 230m²

Gross Rental Rate: R200/m² (excluding VAT).

Parking: Included in rental. Availability: Immediately. High foot traffic and visibility.

Roodepoort is one of Johannesburg's fastest-growing commercial hubs, offering a blend of business convenience and suburban comfort. The area boasts strong transport links, making it easy for GISOSS: Manuterty | Reent ad real Ayo, 0000 strue's at with a mix of