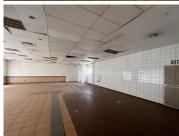

## 46,000 pm

Prime Retail Space to Let in Beacon Isle Shopping Centre, Florida, Roodepoort

230 m<sup>2</sup>

Located in the well-established Beacon Isle Shopping Centre, this 230m² retail unit offers an exceptional opportunity for businesses seeking high visibility and foot traffic. Positioned on the bustling Ontdekkers Road, the centre is home to prominent tenants such as McDonald's, Jimmy's Chips, Debonairs, and LuvLand, ensuring a steady flow of potential customers. With easy access to the N1 Highway, this space is ideal for retailers looking to capitalize on a strategic, high-exposure location.

The unit features large windows, allowing for plenty of natural light and excellent branding opportunities. The space is fully tiled and offers the flexibility of subdivision, the units are white-boxed.

Key Features: Size: 230m²

Gross Rental Rate: R200/m² (excluding VAT).

Parking: Included in rental. Availability: Immediately. High foot traffic and visibility.

Roodepoort is one of Johannesburg's fastest-growing commercial hubs, offering a blend of business convenience and suburban comfort. The area boasts strong transport links, making it easy for GISOSS: Manuterty | Reent ad real Ayo, 0000 strue's at with a mix of