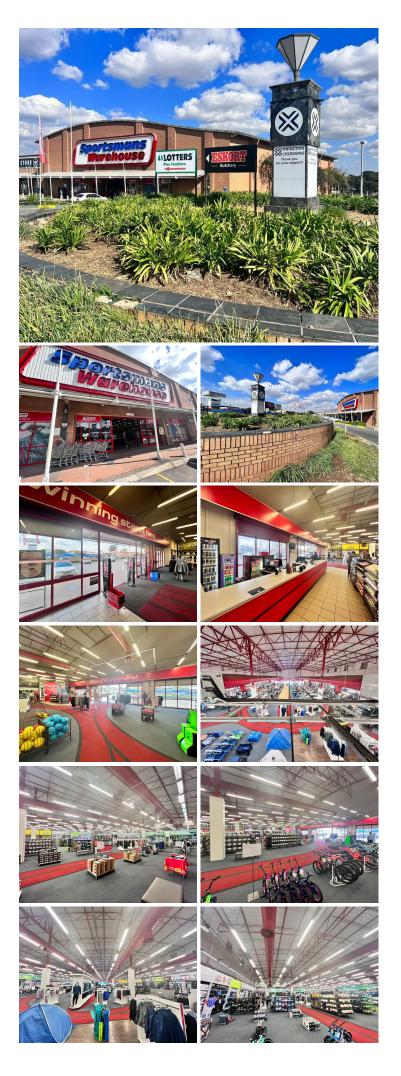

## 🔏 1939 m²

Princess Crossing Shopping Center located along side Ontdekkers Road is a well know and highly sought after strip mall, in Princess.

A prime spot within the center has become available fore immediate occupation. The showroom which is located on the ground floor in a prime position offers double volume eves, fitted out to provide an industrial look and feel with industrial lighting to match. Back office area, including storage, kitchen and ablutions.

No operations costs No cost on parking No generator

The Centre enjoys excellent visability into Ontdekkers road providing branding exposure to 1000's of passing motorists. This unit will be perfect for brands that want to be known as an ancillary offering to destination businesses.