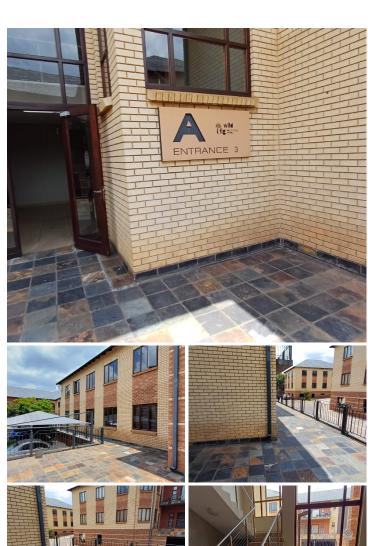

## 23,390 pm

Office To Let in Honeydew | Wild Fig Business Park | Roodepoort

226 m<sup>2</sup>

Located in Wild Fig Business Park, Roodepoort, Unit 10 in Block A offers 226 square meters of commercial space for R23,390.00. This unit includes 3 under-roof parking bays, 4 shaded parking bays, and 3 open parking bays, providing ample parking options for tenants and visitors.

Additionally, the unit features balcony access, allowing for outdoor relaxation or meetings. The business park is access-controlled, ensuring security, and is staffed with security guards for further safety measures.

This property is ideal for businesses seeking a secure and wellequipped office space in Wild Fig Business Park, Roodepoort.

Gross Monthly Rental R23,390 Ex Vat Lease Period Negotiable Available From R23,390 Ex Vat R23,490 Ex Vat R23,49