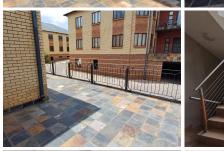

## 23,390 pm

Office To Let in Honeydew | Wild Fig Business Park | Roodepoort

226 m<sup>2</sup>

Located in Wild Fig Business Park, Roodepoort, Unit 10 in Block A offers 226 square meters of commercial space for R23,390.00. This unit includes 3 under-roof parking bays, 4 shaded parking bays, and 3 open parking bays, providing ample parking options for tenants and visitors.

Additionally, the unit features balcony access, allowing for outdoor relaxation or meetings. The business park is access-controlled, ensuring security, and is staffed with security guards for further safety measures.

This property is ideal for businesses seeking a secure and wellequipped office space in Wild Fig Business Park, Roodepoort.

Gross Monthly Rental R23,390 Ex Vat Lease Period Negotiable Available From R23,390 Ex Vat R23,490 Ex Vat R23,49