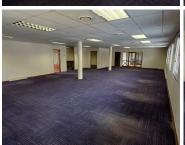

## 21,740 pm

Office To Let in Honeydew | Wild Fig Business Park | Roodepoort

207 m<sup>2</sup>

Located in Wild Fig Business Park, Roodepoort, Unit 9 in Block A offers 207 square meters of commercial space for R21,740.00 per month, excluding VAT and utilities. This unit includes 6 under-roof parking bays and 2 shaded parking bays, providing ample parking options for tenants and visitors.

Additionally, the unit features balcony access, allowing for outdoor relaxation or meetings. The business park is access-controlled, ensuring security, and is staffed with security guards for further safety measures.

This property is ideal for businesses seeking a secure and wellequipped office space in Wild Fig Business Park, Roodepoort.

Gross Monthly Rental R21,740 Ex Vat Lease Period Negotiable Available From R21,740 Ex Vat Negotiable