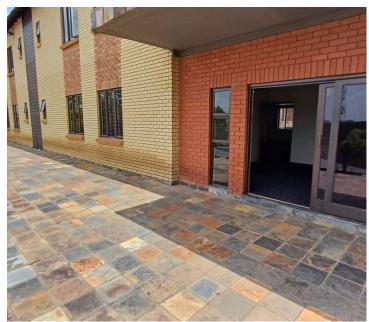

## 21,740 pm

Office To Let in Honeydew | Wild Fig Business Park | Roodepoort

207 m<sup>2</sup>

Located in Wild Fig Business Park, Roodepoort, Unit 9 in Block A offers 207 square meters of commercial space for R21,740.00 per month, excluding VAT and utilities. This unit includes 6 under-roof parking bays and 2 shaded parking bays, providing ample parking options for tenants and visitors.

Additionally, the unit features balcony access, allowing for outdoor relaxation or meetings. The business park is access-controlled, ensuring security, and is staffed with security guards for further safety measures.

This property is ideal for businesses seeking a secure and wellequipped office space in Wild Fig Business Park, Roodepoort.

Gross Monthly Rental R21,740 Ex Vat Lease Period Negotiable Available From R21,740 Ex Vat Negotiable