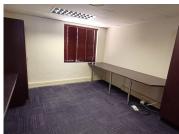

## 21,740 pm

Office To Let in Honeydew | Wild Fig Business Park | Roodepoort

207 m<sup>2</sup>

Located in Wild Fig Business Park, Roodepoort, Unit 9 in Block A offers 207 square meters of commercial space for R21,740.00 per month, excluding VAT and utilities. This unit includes 6 under-roof parking bays and 2 shaded parking bays, providing ample parking options for tenants and visitors.

Additionally, the unit features balcony access, allowing for outdoor relaxation or meetings. The business park is access-controlled, ensuring security, and is staffed with security guards for further safety measures.

This property is ideal for businesses seeking a secure and wellequipped office space in Wild Fig Business Park, Roodepoort.

Gross Monthly Rental R21,740 Ex Vat Lease Period Negotiable Available From R21,740 Ex Vat Negotiable