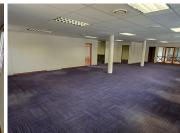

## 21,740 pm

Office To Let in Honeydew | Wild Fig Business Park | Roodepoort

207 m<sup>2</sup>

Located in Wild Fig Business Park, Roodepoort, Unit 9 in Block A offers 207 square meters of commercial space for R21,740.00 per month, excluding VAT and utilities. This unit includes 6 under-roof parking bays and 2 shaded parking bays, providing ample parking options for tenants and visitors.

Additionally, the unit features balcony access, allowing for outdoor relaxation or meetings. The business park is access-controlled, ensuring security, and is staffed with security guards for further safety measures.

This property is ideal for businesses seeking a secure and wellequipped office space in Wild Fig Business Park, Roodepoort.

Gross Monthly Rental R21,740 Ex Vat Lease Period Negotiable Available From R21,740 Ex Vat Negotiable