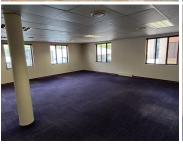

## 21,740 pm

Office To Let in Honeydew | Wild Fig Business Park | Roodepoort

207 m<sup>2</sup>

Located in Wild Fig Business Park, Roodepoort, Unit 9 in Block A offers 207 square meters of commercial space for R21,740.00 per month, excluding VAT and utilities. This unit includes 6 under-roof parking bays and 2 shaded parking bays, providing ample parking options for tenants and visitors.

Additionally, the unit features balcony access, allowing for outdoor relaxation or meetings. The business park is access-controlled, ensuring security, and is staffed with security guards for further safety measures.

This property is ideal for businesses seeking a secure and wellequipped office space in Wild Fig Business Park, Roodepoort.

Gross Monthly Rental R21,740 Ex Vat Lease Period Negotiable Available From R21,740 Ex Vat Negotiable