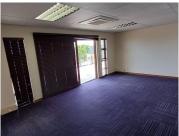

## 21,740 pm

Office To Let in Honeydew | Wild Fig Business Park | Roodepoort

207 m<sup>2</sup>

Located in Wild Fig Business Park, Roodepoort, Unit 9 in Block A offers 207 square meters of commercial space for R21,740.00 per month, excluding VAT and utilities. This unit includes 6 under-roof parking bays and 2 shaded parking bays, providing ample parking options for tenants and visitors.

Additionally, the unit features balcony access, allowing for outdoor relaxation or meetings. The business park is access-controlled, ensuring security, and is staffed with security guards for further safety measures.

This property is ideal for businesses seeking a secure and wellequipped office space in Wild Fig Business Park, Roodepoort.

Gross Monthly Rental R21,740 Ex Vat Lease Period Negotiable Available From R21,740 Ex Vat Negotiable