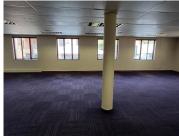

## 21,740 pm

Office To Let in Honeydew | Wild Fig Business Park | Roodepoort

207 m<sup>2</sup>

Located in Wild Fig Business Park, Roodepoort, Unit 9 in Block A offers 207 square meters of commercial space for R21,740.00 per month, excluding VAT and utilities. This unit includes 6 under-roof parking bays and 2 shaded parking bays, providing ample parking options for tenants and visitors.

Additionally, the unit features balcony access, allowing for outdoor relaxation or meetings. The business park is access-controlled, ensuring security, and is staffed with security guards for further safety measures.

This property is ideal for businesses seeking a secure and wellequipped office space in Wild Fig Business Park, Roodepoort.

Gross Monthly Rental R21,740 Ex Vat Lease Period Negotiable Available From R21,740 Ex Vat Negotiable