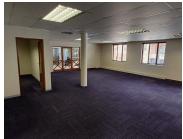

## 21,740 pm

Office To Let in Honeydew | Wild Fig Business Park | Roodepoort

207 m<sup>2</sup>

Located in Wild Fig Business Park, Roodepoort, Unit 9 in Block A offers 207 square meters of commercial space for R21,740.00 per month, excluding VAT and utilities. This unit includes 6 under-roof parking bays and 2 shaded parking bays, providing ample parking options for tenants and visitors.

Additionally, the unit features balcony access, allowing for outdoor relaxation or meetings. The business park is access-controlled, ensuring security, and is staffed with security guards for further safety measures.

This property is ideal for businesses seeking a secure and wellequipped office space in Wild Fig Business Park, Roodepoort.

Gross Monthly Rental R21,740 Ex Vat Lease Period Negotiable Available From R21,740 Ex Vat Negotiable