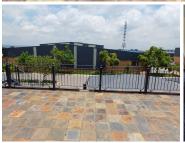

## 21,740 pm

Office To Let in Honeydew | Wild Fig Business Park | Roodepoort

207 m<sup>2</sup>

Located in Wild Fig Business Park, Roodepoort, Unit 9 in Block A offers 207 square meters of commercial space for R21,740.00 per month, excluding VAT and utilities. This unit includes 6 under-roof parking bays and 2 shaded parking bays, providing ample parking options for tenants and visitors.

Additionally, the unit features balcony access, allowing for outdoor relaxation or meetings. The business park is access-controlled, ensuring security, and is staffed with security guards for further safety measures.

This property is ideal for businesses seeking a secure and wellequipped office space in Wild Fig Business Park, Roodepoort.

Gross Monthly Rental R21,740 Ex Vat Lease Period Negotiable Available From R21,740 Ex Vat Negotiable