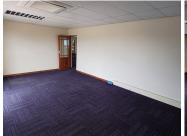

## 21,740 pm

Office To Let in Honeydew | Wild Fig Business Park | Roodepoort

207 m<sup>2</sup>

Located in Wild Fig Business Park, Roodepoort, Unit 9 in Block A offers 207 square meters of commercial space for R21,740.00 per month, excluding VAT and utilities. This unit includes 6 under-roof parking bays and 2 shaded parking bays, providing ample parking options for tenants and visitors.

Additionally, the unit features balcony access, allowing for outdoor relaxation or meetings. The business park is access-controlled, ensuring security, and is staffed with security guards for further safety measures.

This property is ideal for businesses seeking a secure and wellequipped office space in Wild Fig Business Park, Roodepoort.

Gross Monthly Rental R21,740 Ex Vat Lease Period Negotiable Available From R21,740 Ex Vat Negotiable