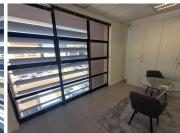

## 15,750 pm

Blueberry Office Park | Prime Office Space to Let in Honeydew

137 m<sup>2</sup>

Modern, upmarket office suite available to let in Blueberry Office Park - secure A Grade business park just off Christiaan de Wet Road and Beyers Naude Drive in Honeydew. The suite offers a lobby/ reception area, spacious boardroom, trendy "hot desk" workbench area, two open-plan offices as well as two individual offices with a kitchenette and serving counter. Double ablutions are situated outside the suite, off foyer. The contemporary unit is fully air-conditioned with epoxy (stone) flooring and Venetian blinds throughout.