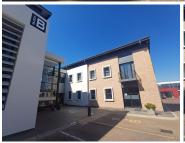

## 15,750 pm

Blueberry Office Park | Prime Office Space to Let in Honeydew

137 m<sup>2</sup>

Modern, upmarket office suite available to let in Blueberry Office Park - secure A Grade business park just off Christiaan de Wet Road and Beyers Naude Drive in Honeydew. The suite offers a lobby/ reception area, spacious boardroom, trendy "hot desk" workbench area, two open-plan offices as well as two individual offices with a kitchenette and serving counter. Double ablutions are situated outside the suite, off foyer. The contemporary unit is fully air-conditioned with epoxy (stone) flooring and Venetian blinds throughout.

24/7 manned security and generator backup, (Diesel is charged as utilised, individual meter installed per unit). Fibre installed. 6 parking bays allocated (5 basement / 1 open). Free additional parking bays for visitors available. Rental excludes VAT. Deposit 2-months net rental (no VAT). Easy access to public transport.