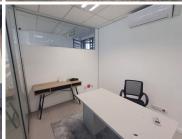

## 15,750 pm

Blueberry Office Park | Prime Office Space to Let in Honeydew

137 m<sup>2</sup>

Modern, upmarket office suite available to let in Blueberry Office Park - secure A Grade business park just off Christiaan de Wet Road and Beyers Naude Drive in Honeydew. The suite offers a lobby/ reception area, spacious boardroom, trendy "hot desk" workbench area, two open-plan offices as well as two individual offices with a kitchenette and serving counter. Double ablutions are situated outside the suite, off foyer. The contemporary unit is fully air-conditioned with epoxy (stone) flooring and Venetian blinds throughout.