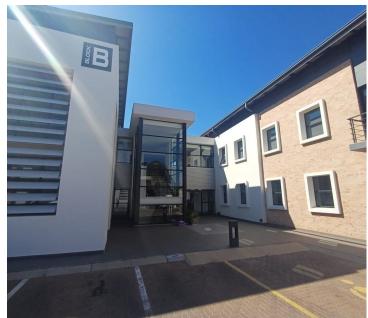

## 15,750 pm

Blueberry Office Park | Prime Office Space to Let in Honeydew

137 m<sup>2</sup>

Modern, upmarket office suite available to let in Blueberry Office Park - secure A Grade business park just off Christiaan de Wet Road and Beyers Naude Drive in Honeydew. The suite offers a lobby/ reception area, spacious boardroom, trendy "hot desk" workbench area, two open-plan offices as well as two individual offices with a kitchenette and serving counter. Double ablutions are situated outside the suite, off foyer. The contemporary unit is fully air-conditioned with epoxy (stone) flooring and Venetian blinds throughout.

24/7 manned security and generator backup, (Diesel is charged as utilised, individual meter installed per unit). Fibre installed. 6 parking bays allocated (5 basement / 1 open). Free additional parking bays for visitors available. Rental excludes VAT. Deposit 2-months net rental (no VAT). Easy access to public transport.