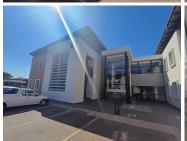

## 15,750 pm

Blueberry Office Park | Prime Office Space to Let in Honeydew

137 m<sup>2</sup>

Modern, upmarket office suite available to let in Blueberry Office Park - secure A Grade business park just off Christiaan de Wet Road and Beyers Naude Drive in Honeydew. The suite offers a lobby/ reception area, spacious boardroom, trendy "hot desk" workbench area, two open-plan offices as well as two individual offices with a kitchenette and serving counter. Double ablutions are situated outside the suite, off foyer. The contemporary unit is fully air-conditioned with epoxy (stone) flooring and Venetian blinds throughout.