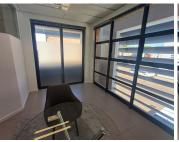

## 15,750 pm

Blueberry Office Park | Prime Office Space to Let in Honeydew

137 m<sup>2</sup>

Modern, upmarket office suite available to let in Blueberry Office Park - secure A Grade business park just off Christiaan de Wet Road and Beyers Naude Drive in Honeydew. The suite offers a lobby/ reception area, spacious boardroom, trendy "hot desk" workbench area, two open-plan offices as well as two individual offices with a kitchenette and serving counter. Double ablutions are situated outside the suite, off foyer. The contemporary unit is fully air-conditioned with epoxy (stone) flooring and Venetian blinds throughout.