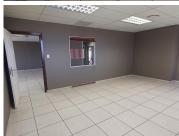

An office space of 253.94m² is available for immediate lease at R90 per sqm (excluding VAT and utilities). The office includes open-plan areas, private offices, a kitchen, air conditioning, and a 12sqm balcony at R16.00 per sqm. Additional features include tiled flooring, standard office lighting, and ample natural light. The building is equipped with a backup generator, 24-hour security, and various parking options: basement parking at R375, shaded parking at R270, and open parking at R175 per bay per month.