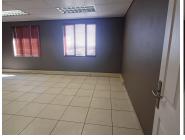

An office space of 253.94m² is available for immediate lease at R90 per sqm (excluding VAT and utilities). The office includes open-plan areas, private offices, a kitchen, air conditioning, and a 12sqm balcony at R16.00 per sqm. Additional features include tiled flooring, standard office lighting, and ample natural light. The building is equipped with a backup generator, 24-hour security, and various parking options: basement parking at R375, shaded parking at R270, and open parking at R175 per bay per month.