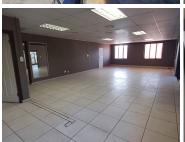

An office space of 253.94m² is available for immediate lease at R90 per sqm (excluding VAT and utilities). The office includes open-plan areas, private offices, a kitchen, air conditioning, and a 12sqm balcony at R16.00 per sqm. Additional features include tiled flooring, standard office lighting, and ample natural light. The building is equipped with a backup generator, 24-hour security, and various parking options: basement parking at R375, shaded parking at R270, and open parking at R175 per bay per month.