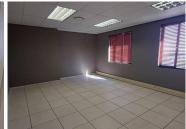

An office space of 253.94m² is available for immediate lease at R90 per sqm (excluding VAT and utilities). The office includes open-plan areas, private offices, a kitchen, air conditioning, and a 12sqm balcony at R16.00 per sqm. Additional features include tiled flooring, standard office lighting, and ample natural light. The building is equipped with a backup generator, 24-hour security, and various parking options: basement parking at R375, shaded parking at R270, and open parking at R175 per bay per month.