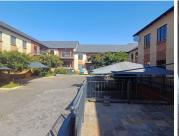

An office space of 253.94m² is available for immediate lease at R90 per sqm (excluding VAT and utilities). The office includes open-plan areas, private offices, a kitchen, air conditioning, and a 12sqm balcony at R16.00 per sqm. Additional features include tiled flooring, standard office lighting, and ample natural light. The building is equipped with a backup generator, 24-hour security, and various parking options: basement parking at R375, shaded parking at R270, and open parking at R175 per bay per month.

Situated in the vibrant Honeydew area, tenants benefit from a thriving community with nearby shopping centres, restaurants, and excellent transport links, ensuring convenient commuting and easy access to other parts of Johannesburg.