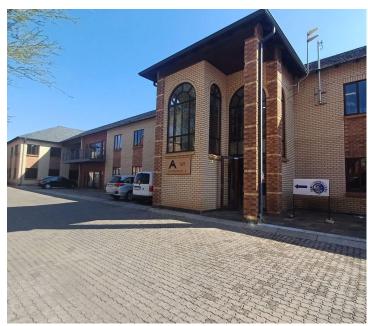

## 22,854 pm

Wild Fig Office Park | Prime Office Space to Let in Honeydew, Roodepoort

253 m<sup>2</sup>

Discover Wild Fig Office Park, an A-grade business complex at 1494 Cranberry Street, Honeydew. Ideally located just off Beyers Naude Drive, this prestigious address offers easy access to the N1 and N14 highways.

An office space of 253.94m² is available for immediate lease at R90 per sqm (excluding VAT and utilities). The office includes open-plan areas, private offices, a kitchen, air conditioning, and a 12sqm balcony at R16.00 per sqm. Additional features include tiled flooring, standard office lighting, and ample natural light. The building is equipped with a backup generator, 24-hour security, and various parking options: basement parking at R375, shaded parking at R270, and open parking at R175 per bay per month.