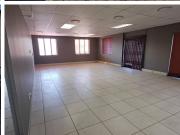

An office space of 253.94m² is available for immediate lease at R90 per sqm (excluding VAT and utilities). The office includes open-plan areas, private offices, a kitchen, air conditioning, and a 12sqm balcony at R16.00 per sqm. Additional features include tiled flooring, standard office lighting, and ample natural light. The building is equipped with a backup generator, 24-hour security, and various parking options: basement parking at R375, shaded parking at R270, and open parking at R175 per bay per month.