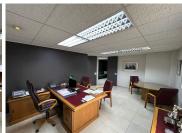

## 9,310 pm

Kingfisher Office Park | Prime Office Space to Let in Horison, Roodepoort

98 m<sup>2</sup>

Discover a highly visible and strategically located office space in Kingfisher Office Park, nestled just off Ontdekkers Road in the heart of the West Rand. This professional office complex offers exceptional signage opportunities, ensuring your business stands out. With a total of 660m² available, the property is designed for flexibility, allowing the space to be divided into four separate offices, each with its own meter, making it ideal for businesses of varying sizes. Rental rate: R95/m² excluding VAT and utilities.

Office Breakdown: Ground Floor Left: 110m<sup>2</sup> Ground Floor Right: 98m<sup>2</sup> First Floor Left: 160m<sup>2</sup> First Floor Right: 95m<sup>2</sup>

The property is equipped with three kitchens, two sets of his and her bathrooms, and ample parking with 20 open and shaded bays. For added convenience, fibre connectivity is available throughout the office park, ensuring high-speed internet access, while 24/7 onsite security provides peace of mind for tenants and visitors alike.