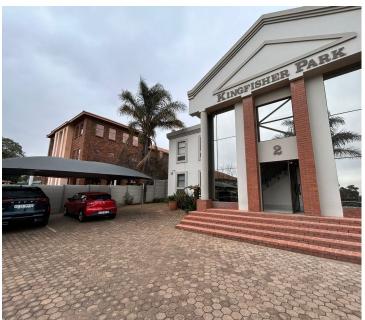

## 9,310 pm

Kingfisher Office Park | Prime Office Space to Let in Horison, Roodepoort

98 m<sup>2</sup>

Discover a highly visible and strategically located office space in Kingfisher Office Park, nestled just off Ontdekkers Road in the heart of the West Rand. This professional office complex offers exceptional signage opportunities, ensuring your business stands out. With a total of 660m² available, the property is designed for flexibility, allowing the space to be divided into four separate offices, each with its own meter, making it ideal for businesses of varying sizes. Rental rate: R95/m² excluding VAT and utilities.

Located on Ontdekkers Road, this office park benefits from high visibility and accessibility, making it a prime location for businesses

Gross Monthly Rentales R9,310 Ex Vat

Lease Period 12 months
Available From Immediately