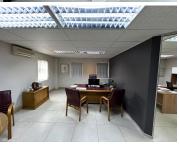

## 9,310 pm

Kingfisher Office Park | Prime Office Space to Let in Horison, Roodepoort

98 m<sup>2</sup>

Discover a highly visible and strategically located office space in Kingfisher Office Park, nestled just off Ontdekkers Road in the heart of the West Rand. This professional office complex offers exceptional signage opportunities, ensuring your business stands out. With a total of 660m² available, the property is designed for flexibility, allowing the space to be divided into four separate offices, each with its own meter, making it ideal for businesses of varying sizes. Rental rate: R95/m² excluding VAT and utilities.

| Floor Size m <sup>2</sup> | 98         | Security         | Yes |
|---------------------------|------------|------------------|-----|
| Parking Bays              | -          | Air Conditioning | Yes |
| Title                     | -          | Generator        | -   |
| Zoning                    | Commercial | Fibre            | -   |