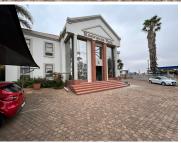

## 9,310 pm

Kingfisher Office Park | Prime Office Space to Let in Horison, Roodepoort

98 m<sup>2</sup>

Discover a highly visible and strategically located office space in Kingfisher Office Park, nestled just off Ontdekkers Road in the heart of the West Rand. This professional office complex offers exceptional signage opportunities, ensuring your business stands out. With a total of 660m² available, the property is designed for flexibility, allowing the space to be divided into four separate offices, each with its own meter, making it ideal for businesses of varying sizes. Rental rate: R95/m² excluding VAT and utilities.

Located on Ontdekkers Road, this office park benefits from high visibility and accessibility, making it a prime location for businesses

Gross Monthly Rentales R9,310 Ex Vat

Lease Period 12 months
Available From Immediately