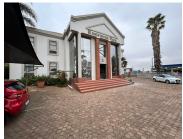

## 160 m<sup>2</sup>

Discover a highly visible and strategically located office space in Kingfisher Office Park, nestled just off Ontdekkers Road in the heart of the West Rand. This professional office complex offers exceptional signage opportunities, ensuring your business stands out. With a total of 660m² available, the property is designed for flexibility, allowing the space to be divided into four separate offices, each with its own meter, making it ideal for businesses of varying sizes. Rental rate: R95/m² excluding VAT and utilities.

Located on Ontdekkers Road, this office park benefits from high visibility and accessibility, making it a prime location for businesses **George Monthly Rental**es R.15,200 Ex Vat

Lease Period 12 months
Available From Immediately