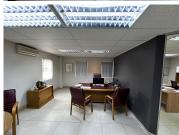

## 160 m<sup>2</sup>

Discover a highly visible and strategically located office space in Kingfisher Office Park, nestled just off Ontdekkers Road in the heart of the West Rand. This professional office complex offers exceptional signage opportunities, ensuring your business stands out. With a total of 660m² available, the property is designed for flexibility, allowing the space to be divided into four separate offices, each with its own meter, making it ideal for businesses of varying sizes. Rental rate: R95/m² excluding VAT and utilities.

Office Breakdown: Ground Floor Left: 110m<sup>2</sup> Ground Floor Right: 98m<sup>2</sup> First Floor Left: 160m<sup>2</sup> First Floor Right: 95m<sup>2</sup>

The property is equipped with three kitchens, two sets of his and her bathrooms, and ample parking with 20 open and shaded bays. For added convenience, fibre connectivity is available throughout the office park, ensuring high-speed internet access, while 24/7 onsite security provides peace of mind for tenants and visitors alike.