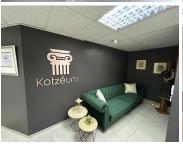

## 160 m<sup>2</sup>

Discover a highly visible and strategically located office space in Kingfisher Office Park, nestled just off Ontdekkers Road in the heart of the West Rand. This professional office complex offers exceptional signage opportunities, ensuring your business stands out. With a total of 660m² available, the property is designed for flexibility, allowing the space to be divided into four separate offices, each with its own meter, making it ideal for businesses of varying sizes. Rental rate: R95/m² excluding VAT and utilities.

Office Breakdown: Ground Floor Left: 110m<sup>2</sup> Ground Floor Right: 98m<sup>2</sup> First Floor Left: 160m<sup>2</sup> First Floor Right: 95m<sup>2</sup>

The property is equipped with three kitchens, two sets of his and her bathrooms, and ample parking with 20 open and shaded bays. For added convenience, fibre connectivity is available throughout the office park, ensuring high-speed internet access, while 24/7 onsite security provides peace of mind for tenants and visitors alike.