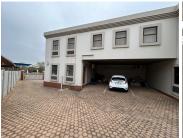

## 160 m<sup>2</sup>

Discover a highly visible and strategically located office space in Kingfisher Office Park, nestled just off Ontdekkers Road in the heart of the West Rand. This professional office complex offers exceptional signage opportunities, ensuring your business stands out. With a total of 660m² available, the property is designed for flexibility, allowing the space to be divided into four separate offices, each with its own meter, making it ideal for businesses of varying sizes. Rental rate: R95/m² excluding VAT and utilities.

Located on Ontdekkers Road, this office park benefits from high visibility and accessibility, making it a prime location for businesses **George Monthly Rental**es R.15,200 Ex Vat

Lease Period 12 months
Available From Immediately