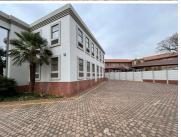

Office Breakdown: Ground Floor Left: 110m<sup>2</sup> Ground Floor Right: 98m<sup>2</sup> First Floor Left: 160m<sup>2</sup> First Floor Right: 95m<sup>2</sup>

The property is equipped with three kitchens, two sets of his and her bathrooms, and ample parking with 20 open and shaded bays. For added convenience, fibre connectivity is available throughout the office park, ensuring high-speed internet access, while 24/7 onsite security provides peace of mind for tenants and visitors alike.