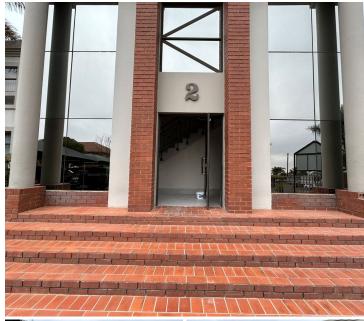

## 160 m<sup>2</sup>

Discover a highly visible and strategically located office space in Kingfisher Office Park, nestled just off Ontdekkers Road in the heart of the West Rand. This professional office complex offers exceptional signage opportunities, ensuring your business stands out. With a total of 660m² available, the property is designed for flexibility, allowing the space to be divided into four separate offices, each with its own meter, making it ideal for businesses of varying sizes. Rental rate: R95/m² excluding VAT and utilities.

Office Breakdown: Ground Floor Left: 110m<sup>2</sup> Ground Floor Right: 98m<sup>2</sup> First Floor Left: 160m<sup>2</sup> First Floor Right: 95m<sup>2</sup>

The property is equipped with three kitchens, two sets of his and her bathrooms, and ample parking with 20 open and shaded bays. For added convenience, fibre connectivity is available throughout the office park, ensuring high-speed internet access, while 24/7 onsite security provides peace of mind for tenants and visitors alike.