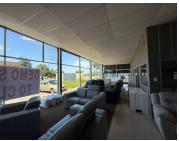

## Property Features:

Front showroom – 360m²
Main showroom – 800m²
Top floor offices with toilets – 120m²
Second showroom with toilets – 300m²
Storage mezzanine warehouse – 700m²
Total gross lettable area – 2,280m²