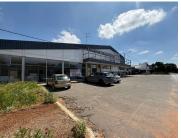

## 92,500 pm

Prime Commercial Space to Let at 45 Georgina Street, Horison, Roodepoort

2280 m<sup>2</sup>

Situated in the heart of Horison, Roodepoort, this expansive commercial property offers an exceptional opportunity for businesses looking for a high-exposure showroom, office, and warehouse space. Located in the well-established Danie Furnishers building, this property boasts 2,280m² of versatile space, making it ideal for a variety of retail, showroom, or distribution purposes.

## Property Features:

Front showroom – 360m²
Main showroom – 800m²
Top floor offices with toilets – 120m²
Second showroom with toilets – 300m²
Storage mezzanine warehouse – 700m²
Total gross lettable area – 2,280m²