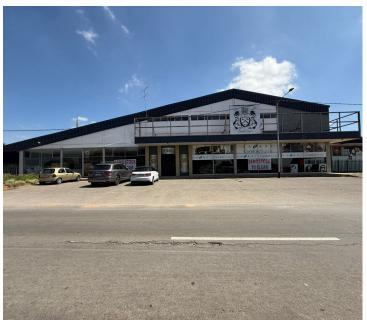

## 92,500 pm

Prime Commercial Space to Let at 45 Georgina Street, Horison, Roodepoort

2280 m<sup>2</sup>

Situated in the heart of Horison, Roodepoort, this expansive commercial property offers an exceptional opportunity for businesses looking for a high-exposure showroom, office, and warehouse space. Located in the well-established Danie Furnishers building, this property boasts 2,280m² of versatile space, making it ideal for a variety of retail, showroom, or distribution purposes.

## Property Features:

Front showroom – 360m²
Main showroom – 800m²
Top floor offices with toilets – 120m²
Second showroom with toilets – 300m²
Storage mezzanine warehouse – 700m²
Total gross lettable area – 2,280m²

With a gross rental rate of R92,500 per month (excluding VAT and utilities), this property offers excellent value for businesses seeking a spacious and strategically located premises.

Located close to main arterial routes, this property ensures easy accessibility for both customers and suppliers. The area is wellGross Monthlyn Rental is R925500 Exm Vato restaurants, retail shops, and other essential amenities making it a convenient and desirable location for businesses. Roodepoort is a thriving Amailable Trom