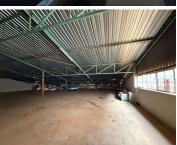

## Property Features:

Front showroom – 360m²
Main showroom – 800m²
Top floor offices with toilets – 120m²
Second showroom with toilets – 300m²
Storage mezzanine warehouse – 700m²
Total gross lettable area – 2,280m²