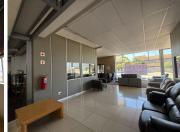

## Property Features:

Front showroom – 360m²
Main showroom – 800m²
Top floor offices with toilets – 120m²
Second showroom with toilets – 300m²
Storage mezzanine warehouse – 700m²
Total gross lettable area – 2,280m²