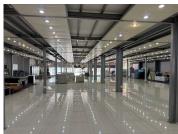

## Property Features:

Front showroom – 360m²
Main showroom – 800m²
Top floor offices with toilets – 120m²
Second showroom with toilets – 300m²
Storage mezzanine warehouse – 700m²
Total gross lettable area – 2,280m²