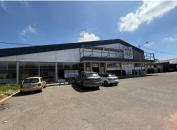

## 92,500 pm

Prime Commercial Space to Let at 45 Georgina Street, Horison, Roodepoort

2280 m<sup>2</sup>

Situated in the heart of Horison, Roodepoort, this expansive commercial property offers an exceptional opportunity for businesses looking for a high-exposure showroom, office, and warehouse space. Located in the well-established Danie Furnishers building, this property boasts 2,280m² of versatile space, making it ideal for a variety of retail, showroom, or distribution purposes.

## Property Features:

Front showroom – 360m²
Main showroom – 800m²
Top floor offices with toilets – 120m²
Second showroom with toilets – 300m²
Storage mezzanine warehouse – 700m²
Total gross lettable area – 2,280m²