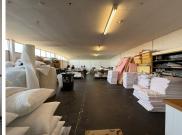

## Property Features:

Front showroom – 360m²
Main showroom – 800m²
Top floor offices with toilets – 120m²
Second showroom with toilets – 300m²
Storage mezzanine warehouse – 700m²
Total gross lettable area – 2,280m²