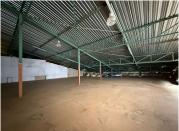

## 92,500 pm

Prime Commercial Space to Let at 45 Georgina Street, Horison, Roodepoort

2280 m<sup>2</sup>

Situated in the heart of Horison, Roodepoort, this expansive commercial property offers an exceptional opportunity for businesses looking for a high-exposure showroom, office, and warehouse space. Located in the well-established Danie Furnishers building, this property boasts 2,280m² of versatile space, making it ideal for a variety of retail, showroom, or distribution purposes.

## Property Features:

Front showroom – 360m²
Main showroom – 800m²
Top floor offices with toilets – 120m²
Second showroom with toilets – 300m²
Storage mezzanine warehouse – 700m²
Total gross lettable area – 2,280m²