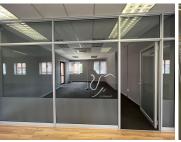

Situated in Block A, on the ground floor is a 426sqm modern fully fitted unit with a roomy reception area and waiting area, a carpeted open-plan office and private offices with glass partitioned spaces. A sizable boardroom with room for 10 to 12 people. Spacious kitchenette with seating space.