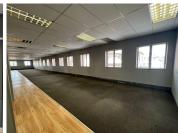

Situated in Block A, on the ground floor is a 426sqm modern fully fitted unit with a roomy reception area and waiting area, a carpeted open-plan office and private offices with glass partitioned spaces. A sizable boardroom with room for 10 to 12 people. Spacious kitchenette with seating space.