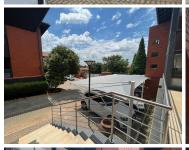

## 46,860 pm

Willowvale Office Park | Ruimsig| Roodepoort | Office For Rent

426 m<sup>2</sup>

Willowvale Office Park is an A-grade commercial park that comprises of 2 buildings and is located in a quiet Cul-de-sac. Potential tenants can feel at ease knowing that the secure compound, which has two entrances and guards on duty around-the-clock, offers peace of mind.

This modern office complex is situated in close proximity to the Ruimsig Golf Estate, in the quickly growing West rand business node and offers easy accessibility.

Gross Monthly Rental R46,860 Ex Vat Lease Period Negotiable Available From R46,860 Ex Vat Negotiable

| Floor Size m <sup>2</sup> | 426        | Security         | Yes |
|---------------------------|------------|------------------|-----|
| Parking Bays              | -          | Air Conditioning | Yes |
| Title                     | -          | Generator        | -   |
| Zoning                    | Commercial | Fibre            | -   |