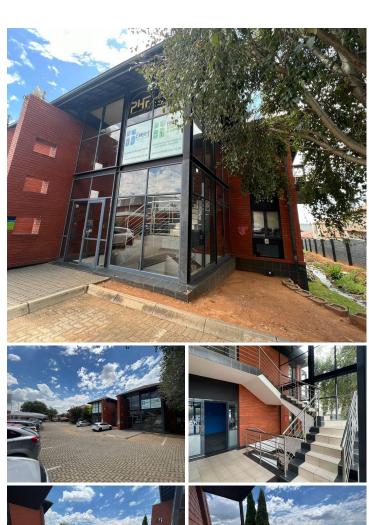

## OFFICEPLACE

## 46,860 pm

Willowvale Office Park | Ruimsig| Roodepoort | Office For Rent

426 m<sup>2</sup>

Willowvale Office Park is an A-grade commercial park that comprises of 2 buildings and is located in a quiet Cul-de-sac. Potential tenants can feel at ease knowing that the secure compound, which has two entrances and guards on duty around-the-clock, offers peace of mind.

Situated in Block A, on the ground floor is a 426sqm modern fully fitted unit with a roomy reception area and waiting area, a carpeted open-plan office and private offices with glass partitioned spaces. A sizable boardroom with room for 10 to 12 people. Spacious kitchenette with seating space.

This modern office complex is situated in close proximity to the Ruimsig Golf Estate, in the quickly growing West rand business node and offers easy accessibility.

Gross Monthly Rental R46,860 Ex Vat Lease Period Negotiable Available From R46,860 Ex Vat Negotiable