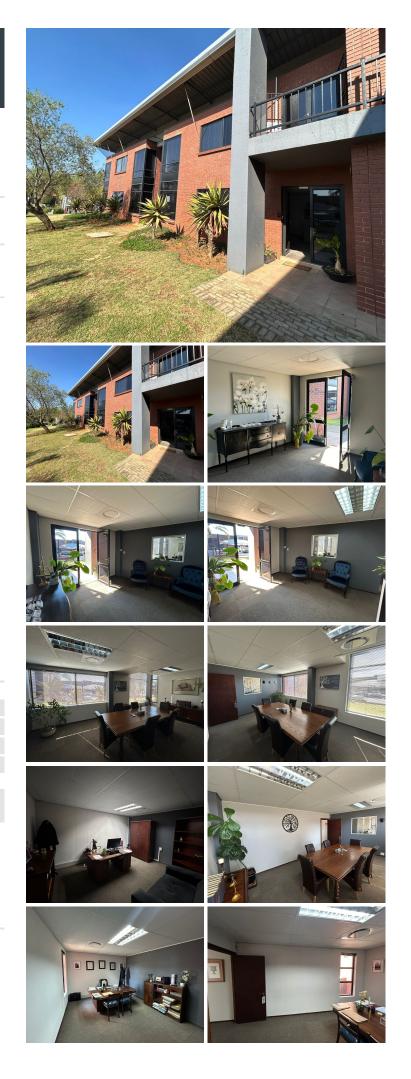

### 😭 154 m²

This ground floor office unit measuring 154sqm offers a neat reception area, boardroom, 2 breakaway offices, an open-plan space and a kitchenette.

Willowbrook Office Park is based in the heart of Ruimsig. The unit is based just off Hendrik Potgieter Road, allowing for high visibility with easy access to the N1 and N14 Freeway. There is no generator back-up. There is access controlled 24-hour on-site security. Rental is, R16902.00 per month excluding VAT and utilities. There are 5 allocated shade net parking bays included in the rental.