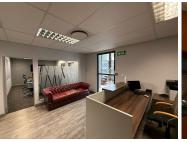

The space features a welcoming reception area, two private offices for focused work, and a generously sized boardroom ideal for meetings or collaborative sessions. The unit is finished with a mix of laminate and carpeted flooring and includes shared kitchen and ablution facilities. Ample parking bays are included in the rental, and access-controlled security ensures peace of mind.