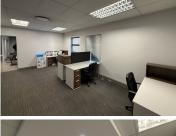

The space features a welcoming reception area, two private offices for focused work, and a generously sized boardroom ideal for meetings or collaborative sessions. The unit is finished with a mix of laminate and carpeted flooring and includes shared kitchen and ablution facilities. Ample parking bays are included in the rental, and access-controlled security ensures peace of mind.