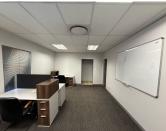

The space features a welcoming reception area, two private offices for focused work, and a generously sized boardroom ideal for meetings or collaborative sessions. The unit is finished with a mix of laminate and carpeted flooring and includes shared kitchen and ablution facilities. Ample parking bays are included in the rental, and access-controlled security ensures peace of mind.