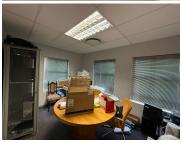

The space features a welcoming reception area, two private offices for focused work, and a generously sized boardroom ideal for meetings or collaborative sessions. The unit is finished with a mix of laminate and carpeted flooring and includes shared kitchen and ablution facilities. Ample parking bays are included in the rental, and access-controlled security ensures peace of mind.