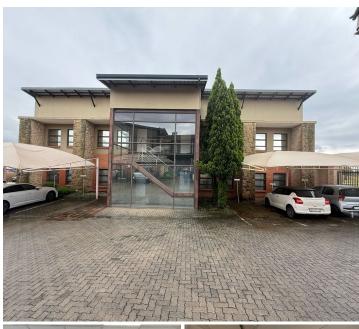

## 🐔 107 m²

Situated in the secure and well-maintained Ruimsig Country Office Park, Unit E1 offers a professional 107m<sup>2</sup> ground floor office available for rent in Roodepoort. Located just off Hendrik Potgieter Drive, this office park enjoys excellent visibility and accessibility with convenient access to the N1 and N14 highways.

The space features a welcoming reception area, two private offices for focused work, and a generously sized boardroom ideal for meetings or collaborative sessions. The unit is finished with a mix of laminate and carpeted flooring and includes shared kitchen and ablution facilities. Ample parking bays are included in the rental, and access-controlled security ensures peace of mind.