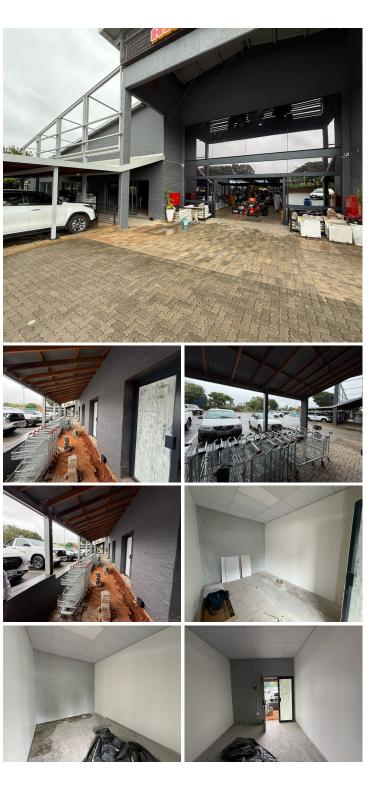

## 10,000 pm

Prime Retail Space for Lease at 134 Hole-in-One Avenue, Ruimsig, Roodepoort

Located at 134 Hole-In-One Avenue, Ruimsig, this ground floor retail unit offers an exceptional opportunity for businesses seeking maximum exposure along the bustling Hendrik Potgieter Road in the West Rand. With 24m<sup>2</sup> of space, this compact yet versatile unit is perfect for small businesses, speciality retailers, or service providers looking for a strategic foothold in a high-traffic area.

The property offers excellent signage opportunities, ensuring that your business stands out to both passing motorists and local foot traffic. Additionally, ample open parking bays are included in the rental, providing convenient access for both customers and staff. Rental: R10,000 per month, excluding VAT and utilities.