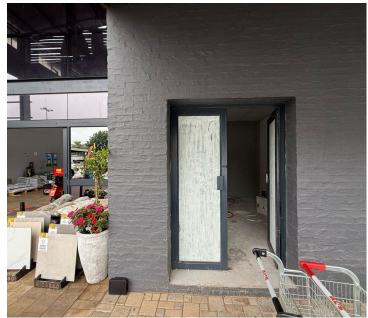

## 10,000 pm

Prime Retail Space to Rent at 134 Hole-in-One Avenue, Ruimsig, Roodepoort

24 m<sup>2</sup>

Located at 134 Hole-In-One Avenue, Ruimsig, this ground floor retail unit offers an exceptional opportunity for businesses seeking maximum exposure along the bustling Hendrik Potgieter Road in the West Rand. With 24m² of space, this compact yet versatile unit is perfect for small businesses, speciality retailers, or service providers looking for a strategic foothold in a high-traffic area.

Gross Monthly Rental R10,000 Ex Vat Lease Period 12 months Available From Immediately

| Floor Size m <sup>2</sup> | 24         | Security         | Yes |
|---------------------------|------------|------------------|-----|
| Parking Bays              | -          | Air Conditioning | -   |
| Title                     | -          | Generator        | -   |
| Zoning                    | Commercial | Fibre            | -   |