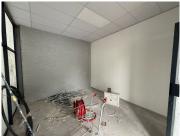

## 10,000 pm

Prime Retail Space to Rent at 134 Hole-in-One Avenue, Ruimsig, Roodepoort

24 m<sup>2</sup>

Located at 134 Hole-In-One Avenue, Ruimsig, this ground floor retail unit offers an exceptional opportunity for businesses seeking maximum exposure along the bustling Hendrik Potgieter Road in the West Rand. With 24m² of space, this compact yet versatile unit is perfect for small businesses, speciality retailers, or service providers looking for a strategic foothold in a high-traffic area.

Gross Monthly Rental R10,000 Ex Vat Lease Period 12 months Available From Immediately

| Floor Size m <sup>2</sup> | 24         | Security         | Yes |
|---------------------------|------------|------------------|-----|
| Parking Bays              | -          | Air Conditioning | -   |
| Title                     | -          | Generator        | -   |
| Zoning                    | Commercial | Fibre            | -   |