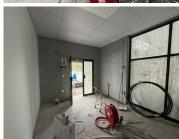

## 10,000 pm

Prime Retail Space to Rent at 134 Hole-in-One Avenue, Ruimsig, Roodepoort

24 m<sup>2</sup>

Located at 134 Hole-In-One Avenue, Ruimsig, this ground floor retail unit offers an exceptional opportunity for businesses seeking maximum exposure along the bustling Hendrik Potgieter Road in the West Rand. With 24m² of space, this compact yet versatile unit is perfect for small businesses, speciality retailers, or service providers looking for a strategic foothold in a high-traffic area.

The property offers excellent signage opportunities, ensuring that your business stands out to both passing motorists and local foot traffic. Additionally, ample open parking bays are included in the rental, providing convenient access for both customers and staff. Rental: R10,000 per month excluding VAT and utilities.