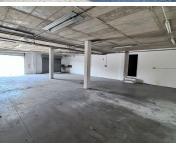

## 🐔 171 m²

Units 3 & 4 measuring 171,60sqm are available to Let for immediate occupation. The storage space is located at Ruimsig Shopping Centre in Roodepoort. The area is spacious and has roller shutter doors. There is ample parking at the centre.