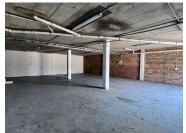

## 🐔 171 m²

Units 3 & 4 measuring 171,60sqm are available to Let for immediate occupation. The storage space is located at Ruimsig Shopping Centre in Roodepoort. The area is spacious and has roller shutter doors. There is ample parking at the centre.