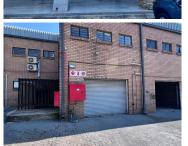

## 🐔 171 m²

Units 3 & 4 measuring 171,60sqm are available to Let for immediate occupation. The storage space is located at Ruimsig Shopping Centre in Roodepoort. The area is spacious and has roller shutter doors. There is ample parking at the centre.