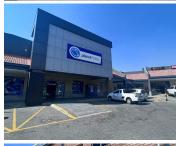

## 🐔 171 m²

Units 3 & 4 measuring 171,60sqm are available to Let for immediate occupation. The storage space is located at Ruimsig Shopping Centre in Roodepoort. The area is spacious and has roller shutter doors. There is ample parking at the centre.

Ruimsig Shopping Centre is close to all main arterial routes, shops and other amenities in the area.

Disclaimer: All amounts exclude VAT and while every effort will be made to ensure that the information, including but not limited to only DEPOSIT AMOUNTS, contained within all our listings are accurate and up to date, we make no warranty, representation or undertaking whether expressed or implied, nor do we assume any legal liability, whether direct or indirect, or responsibility for the accuracy, completeness, or usefulness of any information. Prospective purchasers and tenants should make their own enquiries to verify the information contained herein. Deposits are subject to change without prior notice.