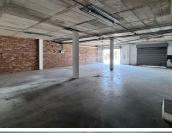

## 🐔 171 m²

Units 3 & 4 measuring 171,60sqm are available to Let for immediate occupation. The storage space is located at Ruimsig Shopping Centre in Roodepoort. The area is spacious and has roller shutter doors. There is ample parking at the centre.