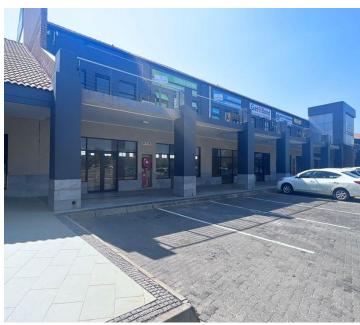

## 🐔 171 m²

Units 3 & 4 measuring 171,60sqm are available to Let for immediate occupation. The storage space is located at Ruimsig Shopping Centre in Roodepoort. The area is spacious and has roller shutter doors. There is ample parking at the centre.

Ruimsig Shopping Centre is close to all main arterial routes, shops and other amenities in the area.

Disclaimer: All amounts exclude VAT and while every effort will be made to ensure that the information, including but not limited to only DEPOSIT AMOUNTS, contained within all our listings are accurate and up to date, we make no warranty, representation or undertaking whether expressed or implied, nor do we assume any legal liability, whether direct or indirect, or responsibility for the accuracy, completeness, or usefulness of any information. Prospective purchasers and tenants should make their own enquiries to verify the information contained herein. Deposits are subject to change without prior notice.