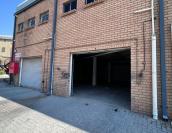

## 🐔 171 m²

Units 3 & 4 measuring 171,60sqm are available to Let for immediate occupation. The storage space is located at Ruimsig Shopping Centre in Roodepoort. The area is spacious and has roller shutter doors. There is ample parking at the centre.