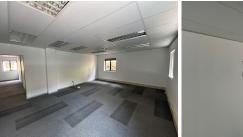

## 17,136 pm

Clearwater Office Park | Prime Office Space to Let in Roodepoort

144 m<sup>2</sup>

Clearwater Office Park is an A-grade Office Park consisting of 6 buildings located in Strubens Valley at the intersection of Christiaan de Wet Road and Hendrik Potgieter Road.

The office park offers 24-hour on site security and ample parking bays. The clean and modern finishes allow for a professional working environment and are closely situated to amenities such as Clearwater Mall (across the road), Retail Crossing and major highways such as the N1 and the N14. Gross Lettable Area: 144m2. Gross Rental: R119/m2 excluding VAT and utilities.

**Gross Monthly Rental** R17,136 Ex Vat **Lease Period** 12 months Available From **Immediately** 

| Floor Size m <sup>2</sup> | 144        | Security         | Yes |
|---------------------------|------------|------------------|-----|
| Parking Bays              | -          | Air Conditioning | Yes |
| Title                     | -          | Generator        | -   |
| Zoning                    | Commercial | Fibre            | -   |