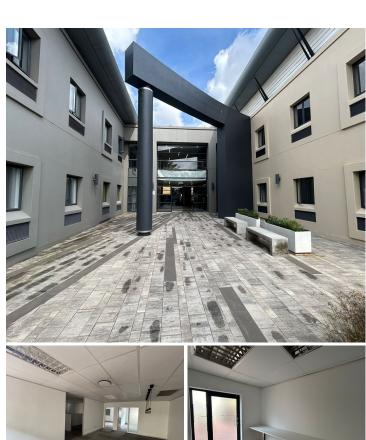

## 17,136 pm

Clearwater Office Park | Prime Office Space to Let in Roodepoort

144 m<sup>2</sup>

Clearwater Office Park is an A-grade Office Park consisting of 6 buildings located in Strubens Valley at the intersection of Christiaan de Wet Road and Hendrik Potgieter Road.

The office park offers 24-hour on site security and ample parking bays. The clean and modern finishes allow for a professional working environment and are closely situated to amenities such as Clearwater Mall (across the road), Retail Crossing and major highways such as the N1 and the N14. Gross Lettable Area: 144m2. Gross Rental: R119/m2 excluding VAT and utilities.

**Gross Monthly Rental** R17,136 Ex Vat **Lease Period** 12 months Available From **Immediately** 

| Floor Size m <sup>2</sup> | 144        | Security         | Yes |
|---------------------------|------------|------------------|-----|
| Parking Bays              | -          | Air Conditioning | Yes |
| Title                     | -          | Generator        | -   |
| Zoning                    | Commercial | Fibre            | -   |