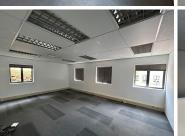

## 17,136 pm

Clearwater Office Park | Prime Office Space to Let in Roodepoort

144 m<sup>2</sup>

Clearwater Office Park is an A-grade Office Park consisting of 6 buildings located in Strubens Valley at the intersection of Christiaan de Wet Road and Hendrik Potgieter Road.

The office park offers 24-hour on site security and ample parking bays. The clean and modern finishes allow for a professional working environment and are closely situated to amenities such as Clearwater Mall (across the road), Retail Crossing and major highways such as the N1 and the N14. Gross Lettable Area: 144m2. Gross Rental: R119/m2 excluding VAT and utilities.

**Gross Monthly Rental** R17,136 Ex Vat **Lease Period** 12 months Available From **Immediately** 

| Floor Size m <sup>2</sup> | 144        | Security         | Yes |
|---------------------------|------------|------------------|-----|
| Parking Bays              | -          | Air Conditioning | Yes |
| Title                     | -          | Generator        | -   |
| Zoning                    | Commercial | Fibre            | -   |