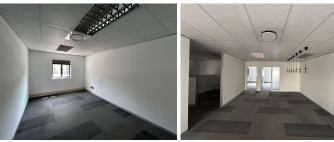

The office park offers 24-hour on site security and ample parking bays. The clean and modern finishes allow for a professional working environment and are closely situated to amenities such as Clearwater Mall (across the road), Retail Crossing and major highways such as the N1 and the N14. Gross Lettable Area: 144m2. Gross Rental: R119/m2 excluding VAT and utilities.

**Gross Monthly Rental** R17,136 Ex Vat **Lease Period** 12 months Available From **Immediately** 

| Floor Size m <sup>2</sup> | 144        | Security         | Yes |
|---------------------------|------------|------------------|-----|
| Parking Bays              | -          | Air Conditioning | Yes |
| Title                     | -          | Generator        | -   |
| Zoning                    | Commercial | Fibre            | -   |