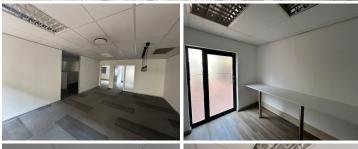

The office park offers 24-hour on site security and ample parking bays. The clean and modern finishes allow for a professional working environment and are closely situated to amenities such as Clearwater Mall (across the road), Retail Crossing and major highways such as the N1 and the N14. Gross Lettable Area: 144m2. Gross Rental: R119/m2 excluding VAT and utilities.

**Gross Monthly Rental** R17,136 Ex Vat **Lease Period** 12 months Available From **Immediately** 

| Floor Size m <sup>2</sup> | 144        | Security         | Yes |
|---------------------------|------------|------------------|-----|
| Parking Bays              | -          | Air Conditioning | Yes |
| Title                     | -          | Generator        | -   |
| Zoning                    | Commercial | Fibre            | -   |