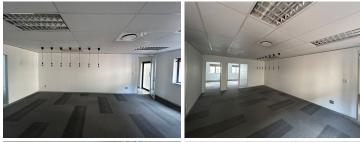

The office park offers 24-hour on site security and ample parking bays. The clean and modern finishes allow for a professional working environment and are closely situated to amenities such as Clearwater Mall (across the road), Retail Crossing and major highways such as the N1 and the N14. Gross Lettable Area: 144m2. Gross Rental: R119/m2 excluding VAT and utilities.

**Gross Monthly Rental** R17,136 Ex Vat **Lease Period** 12 months Available From **Immediately** 

| Floor Size m <sup>2</sup> | 144        | Security         | Yes |
|---------------------------|------------|------------------|-----|
| Parking Bays              | -          | Air Conditioning | Yes |
| Title                     | -          | Generator        | -   |
| Zoning                    | Commercial | Fibre            | -   |