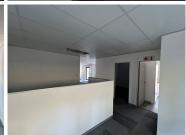

## 17,136 pm

Clearwater Office Park | Prime Office Space to Let in Roodepoort

144 m<sup>2</sup>

Clearwater Office Park is an A-grade Office Park consisting of 6 buildings located in Strubens Valley at the intersection of Christiaan de Wet Road and Hendrik Potgieter Road.

The office park offers 24-hour on site security and ample parking bays. The clean and modern finishes allow for a professional working environment and are closely situated to amenities such as Clearwater Mall (across the road), Retail Crossing and major highways such as the N1 and the N14. Gross Lettable Area: 144m2. Gross Rental: R119/m2 excluding VAT and utilities.

**Gross Monthly Rental** R17,136 Ex Vat **Lease Period** 12 months Available From **Immediately** 

| Floor Size m <sup>2</sup> | 144        | Security         | Yes |
|---------------------------|------------|------------------|-----|
| Parking Bays              | -          | Air Conditioning | Yes |
| Title                     | -          | Generator        | -   |
| Zoning                    | Commercial | Fibre            | -   |